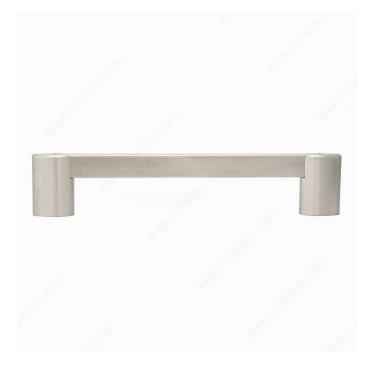

#### **Modern Metal Pull - 8728**

Product # BP8728128195

Center to Center 5 1/32 in\*

Finish Brushed Nickel

Length - Overall Dimensions 6 1/32 in\*

## **DESCRIPTION**

The unique combination of oval posts and a straight bar for this pull creates a fresh and contemporary design for furniture and cabinetry.

## **TECHNICAL SPECIFICATIONS**

| Product #                       | BP8728128195            |
|---------------------------------|-------------------------|
| Pulls and Knobs Style           | Modern                  |
| Material                        | Aluminum, Zamak         |
| Complete Collection by Model    | All Collections, 8728   |
| Width - Overall Dimensions      | 1/2 in*                 |
| Screw/Nail                      | 8/32 in (Included)      |
| Color Group                     | Gray and Chrome Group   |
| Model                           | Urban                   |
| Finish Number                   | 195                     |
| Suggested Price                 | From \$15.00 to \$20.00 |
| Projection - Overall Dimensions | 1 15/32 in*             |
| Collections                     | New Collection          |