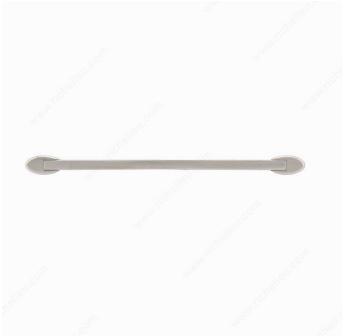

#### **Modern Metal Pull - 8728**

Product # BP8728128195

Center to Center 5 1/32 in\*

Finish Brushed Nickel

Length - Overall Dimensions 6 1/32 in\*

## **DESCRIPTION**

The unique combination of oval posts and a straight bar for this pull creates a fresh and contemporary design for furniture and cabinetry.

## **TECHNICAL SPECIFICATIONS**

| Product #                       | BP8728128195            |
|---------------------------------|-------------------------|
| Pulls and Knobs Style           | Modern                  |
| Material                        | Aluminum, Zamak         |
| Complete Collection by Model    | All Collections, 8728   |
| Width - Overall Dimensions      | 1/2 in*                 |
| Screw/Nail                      | 8/32 in (Included)      |
| Color Group                     | Gray and Chrome Group   |
| Model                           | Urban                   |
| Finish Number                   | 195                     |
| Suggested Price                 | From \$15.00 to \$20.00 |
| Projection - Overall Dimensions | 1 15/32 in*             |
| Collections                     | New Collection          |