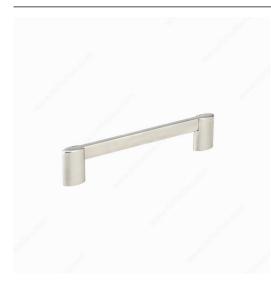

#### **Modern Metal Pull - 8728**

Product # BP8728128195

Center to Center 5 1/32 in\*

Finish Brushed Nickel

Length - Overall Dimensions 6 1/32 in\*

## **DESCRIPTION**

The unique combination of oval posts and a straight bar for this pull creates a fresh and contemporary design for furniture and cabinetry.

## **TECHNICAL SPECIFICATIONS**

| Product #                       | BP8728128195            |
|---------------------------------|-------------------------|
| Pulls and Knobs Style           | Modern                  |
| Material                        | Aluminum, Zamak         |
| Complete Collection by Model    | All Collections, 8728   |
| Width - Overall Dimensions      | 1/2 in*                 |
| Screw/Nail                      | 8/32 in (Included)      |
| Color Group                     | Gray and Chrome Group   |
| Model                           | Urban                   |
| Finish Number                   | 195                     |
| Suggested Price                 | From \$15.00 to \$20.00 |
| Projection - Overall Dimensions | 1 15/32 in*             |
| Collections                     | New Collection          |