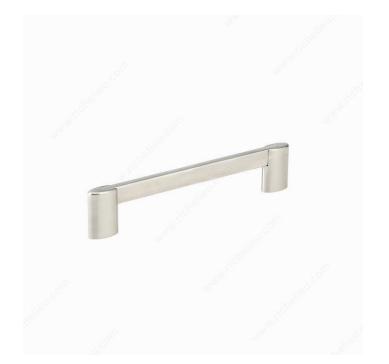

#### **Modern Metal Pull - 8728**

Product # BP8728128195

Center to Center 5 1/32 in\*

Finish Brushed Nickel

Length - Overall Dimensions 6 1/32 in\*

## **DESCRIPTION**

The unique combination of oval posts and a straight bar for this pull creates a fresh and contemporary design for furniture and cabinetry.

## **TECHNICAL SPECIFICATIONS**

| Product #                       | BP8728128195            |
|---------------------------------|-------------------------|
| Pulls and Knobs Style           | Modern                  |
| Material                        | Aluminum, Zamak         |
| Complete Collection by Model    | All Collections, 8728   |
| Width - Overall Dimensions      | 1/2 in*                 |
| Screw/Nail                      | 8/32 in (Included)      |
| Color Group                     | Gray and Chrome Group   |
| Model                           | Urban                   |
| Finish Number                   | 195                     |
| Suggested Price                 | From \$15.00 to \$20.00 |
| Projection - Overall Dimensions | 1 15/32 in*             |
| Collections                     | New Collection          |