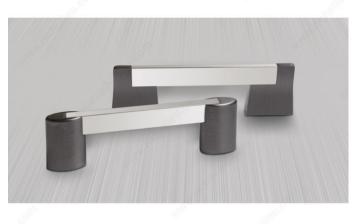

## **DESCRIPTION**

The unique combination of oval posts and a straight bar for this pull creates a fresh and contemporary design for furniture and cabinetry.