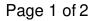

## Modern Metal Pull - 8728

**Product #** BP872812894140

Center to Center 5 1/32 in\*

Finish Chrome / Brushed Black Stainless Steel

Length - Overall Dimensions 6 1/32 in\*

#### DESCRIPTION

The unique combination of oval posts and a straight bar for this pull creates a fresh and contemporary design for furniture and cabinetry.