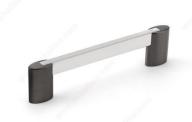

## Modern Metal Pull - 8728

**Product #** BP872812894140

Center to Center 5 1/32 in\*

Finish Chrome / Brushed Black Stainless Steel

Length - Overall Dimensions 6 1/32 in\*

#### DESCRIPTION

The unique combination of oval posts and a straight bar for this pull creates a fresh and contemporary design for furniture and cabinetry.

### **TECHNICAL SPECIFICATIONS**

| Product #                       | BP872812894140                     |
|---------------------------------|------------------------------------|
| Pulls and Knobs Style           | Modern                             |
| Material                        | Aluminum, Zamak                    |
| Complete Collection by Model    | All Collections, 8728              |
| Width - Overall Dimensions      | 1/2 in*