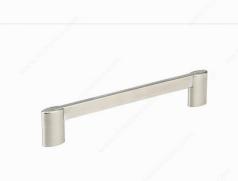

## Modern Metal Pull - 8728

Product # BP8728160195

Center to Center 6 5/16 in\*

Finish Brushed Nickel

Length - Overall Dimensions 7 9/32 in\*

#### DESCRIPTION

The unique combination of oval posts and a straight bar for this pull creates a fresh and contemporary design for furniture and cabinetry.