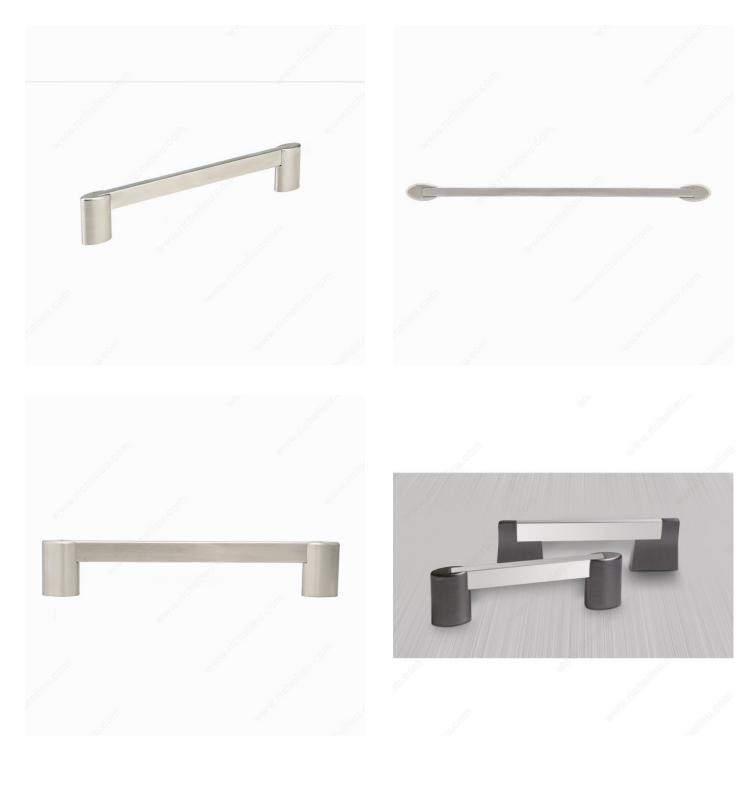

mak         |
| Complete Collection by Model    | All Collections, 8728   |
| Width - Overall Dimensions      | 1/2 in*                 |
| Screw/Nail                      | 8/32 in (Included)      |
| Color Group                     | Gray and Chrome Group   |
| Model                           | Urban                   |
| Finish Number                   | 195                     |
| Suggested Price                 | From \$15.00 to \$20.00 |
| Projection - Overall Dimensions | 1 15/32 in*             |
| Collections                     | New Collection          |

#### Disclaimer

Measures shown with an asterisk (\*) have been converted as per your preference. These are not the official measures. To view the measures specified by the manufacturer, <u>click here</u>.



# PRODUCT PHOTOS