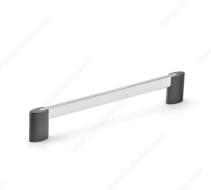

#### **Modern Metal Pull - 8728**

**Product #** BP872819294140

Center to Center 7 9/16 in\*

Finish Chrome / Brushed Black Stainless Steel

Length - Overall Dimensions 8 17/32 in\*

## **DESCRIPTION**

The unique combination of oval posts and a straight bar for this pull creates a fresh and contemporary design for furniture and cabinetry.

## **TECHNICAL SPECIFICATIONS**

| Product #                       | BP872819294140                     |
|---------------------------------|------------------------------------|
| Pulls and Knobs Style           | Modern                             |
| Material                        | Aluminum, Zamak                    |
| Complete Collection by Model    | All Collections, 8728              |
| Width - Overall Dimensions      | 1/2 in*                            |
| Screw/Nail                      | 8/32 in (Included)                 |
| Color Group                     | Gray and Chrome Group, Black Group |
| Model                           | Urban                              |
| Finish Number                   | 140, 94                            |
| Suggested Price                 | From \$15.00 to \$20.00            |
| Projection - Overall Dimensions | 1 15/32 in*                        |
| Collections                     | New Collection                     |