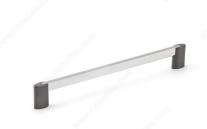

## Modern Metal Pull - 8728

**Product #** BP872825694140

Center to Center 10 1/8 in\*

Finish Chrome / Brushed Black Stainless Steel

Length - Overall Dimensions 11 1/8 in\*

#### DESCRIPTION

The unique combination of oval posts and a straight bar for this pull creates a fresh and contemporary design for furniture and cabinetry.

### **TECHNICAL SPECIFICATIONS**

| Product #                       | BP872825694140                     |
|---------------------------------|------------------------------------|
| Pulls and Knobs Style           | Modern                             |
| Material                        | Aluminum, Zamak                    |
| Complete Collection by Model    | All Collections, 8728              |
| Width - Overall Dimensions      | 1/2 in*                            |
| Screw/Nail                      | 8/32 in (Included)                 |
| Color Group                     | Gray and Chrome Group, Black Group |
| Model                           | Urban                              |
| Finish Number                   | 140, 94                            |
| Suggested Price                 | From \$20.00 to \$30.00            |
| Projection - Overall Dimensions | 1 15/32 in*                        |
| Collections                     | New Collection                     |