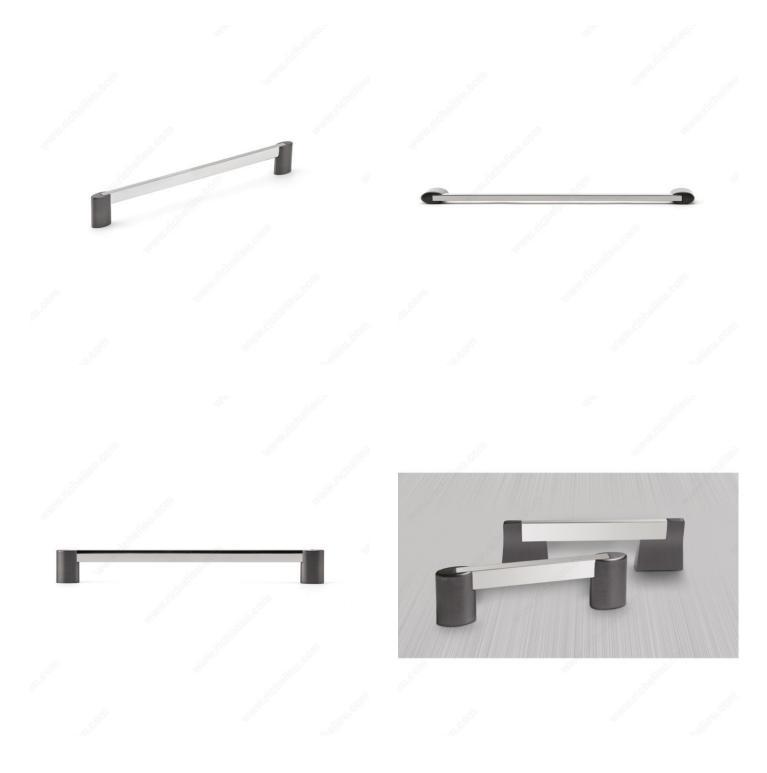

erall Dimensions      | 1/2 in*                            |
| Screw/Nail                      | 8/32 in (Included)                 |
| Color Group                     | Gray and Chrome Group, Black Group |
| Model                           | Urban                              |
| Finish Number                   | 140, 94                            |
| Suggested Price                 | From \$20.00 to \$30.00            |
| Projection - Overall Dimensions | 1 15/32 in*                        |
| Collections                     | New Collection                     |

#### Disclaimer

Measures shown with an asterisk (\*) have been converted as per your preference. These are not the official measures. To view the measures specified by the manufacturer, <u>click here</u>.



# PRODUCT PHOTOS