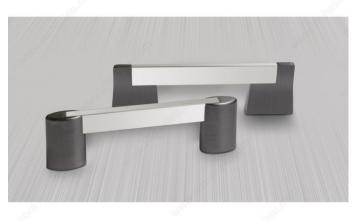

#### **Modern Metal Pull - 8728**

Product # BP8728320195

Center to Center 12 5/8 in\*

Finish Brushed Nickel

Length - Overall Dimensions 13 5/8 in\*

## **DESCRIPTION**

The unique combination of oval posts and a straight bar for this pull creates a fresh and contemporary design for furniture and cabinetry.