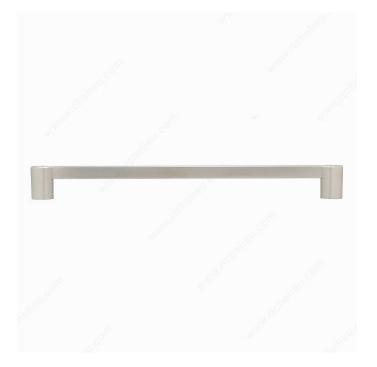

#### **Modern Metal Pull - 8728**

Product # BP8728320195

Center to Center 12 5/8 in\*

Finish Brushed Nickel

Length - Overall Dimensions 13 5/8 in\*

## **DESCRIPTION**

The unique combination of oval posts and a straight bar for this pull creates a fresh and contemporary design for furniture and cabinetry.

## **TECHNICAL SPECIFICATIONS**

| Product #                       | BP8728320195            |
|---------------------------------|-------------------------|
| Pulls and Knobs Style           | Modern                  |
| Material                        | Aluminum, Zamak         |
| Complete Collection by Model    | All Collections, 8728   |
| Width - Overall Dimensions      | 1/2 in*                 |
| Screw/Nail                      | 8/32 in (Included)      |
| Color Group                     | Gray and Chrome Group   |
| Model                           | Urban                   |
| Finish Number                   | 195                     |
| Suggested Price                 | From \$20.00 to \$30.00 |
| Projection - Overall Dimensions | 1 15/32 in*             |
| Collections                     | New Collection          |