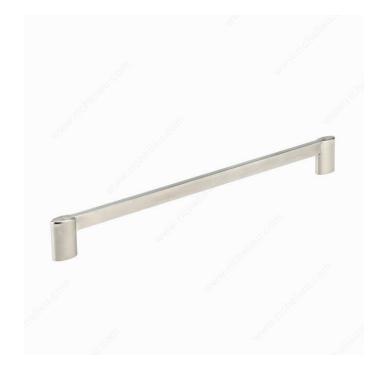

#### **Modern Metal Pull - 8728**

Product # BP8728320195

Center to Center 12 5/8 in\*

Finish Brushed Nickel

Length - Overall Dimensions 13 5/8 in\*

## **DESCRIPTION**

The unique combination of oval posts and a straight bar for this pull creates a fresh and contemporary design for furniture and cabinetry.

## **TECHNICAL SPECIFICATIONS**

| Product #                       | BP8728320195            |
|---------------------------------|-------------------------|
| Pulls and Knobs Style           | Modern                  |
| Material                        | Aluminum, Zamak         |
| Complete Collection by Model    | All Collections, 8728   |
| Width - Overall Dimensions      | 1/2 in*                 |
| Screw/Nail                      | 8/32 in (Included)      |
| Color Group                     | Gray and Chrome Group   |
| Model                           | Urban                   |
| Finish Number                   | 195                     |
| Suggested Price                 | From \$20.00 to \$30.00 |
| Projection - Overall Dimensions | 1 15/32 in*             |
| Collections                     | New Collection          |