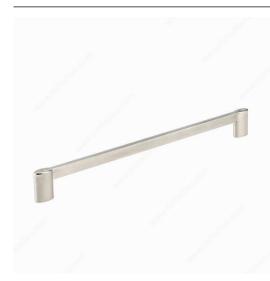

#### **Modern Metal Pull - 8728**

Product # BP8728320195

Center to Center 12 5/8 in\*

Finish Brushed Nickel

Length - Overall Dimensions 13 5/8 in\*

## **DESCRIPTION**

The unique combination of oval posts and a straight bar for this pull creates a fresh and contemporary design for furniture and cabinetry.

## **TECHNICAL SPECIFICATIONS**

| Product #                       | BP8728320195            |
|---------------------------------|-------------------------|
| Pulls and Knobs Style           | Modern                  |
| Material                        | Aluminum, Zamak         |
| Complete Collection by Model    | All Collections, 8728   |
| Width - Overall Dimensions      | 1/2 in*                 |
| Screw/Nail                      | 8/32 in (Included)      |
| Color Group                     | Gray and Chrome Group   |
| Model                           | Urban                   |
| Finish Number                   | 195                     |
| Suggested Price                 | From \$20.00 to \$30.00 |
| Projection - Overall Dimensions | 1 15/32 in*             |
| Collections                     | New Collection          |