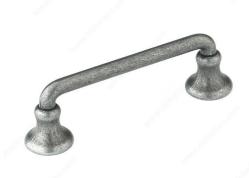

## **Traditional Metal Pull - 873R**

**Product #** BP873142

Finish Pewter

### **DESCRIPTION**

Add a touch of elegance to your kitchen and bathroom cabinets with this classic Richelieu handle. Clean lines and bell-shaped ends mean this pull is an easy way to take your home décor to new heights.

## **TECHNICAL SPECIFICATIONS**

| Product #                       | BP873142               |
|---------------------------------|------------------------|
| Pulls and Knobs Style           | Traditional            |
| Center to Center                | 3 in                   |
| Material                        | Metal                  |
| Length - Overall Dimensions     | 3 13/16 in*            |
| Width - Overall Dimensions      | 13/16 in*              |
| Screw/Nail                      | 8/32 in (Included)     |
| Color Group                     | Gray and Chrome Group  |
| Model                           | Classic                |
| Finish Number                   | 142                    |
| Suggested Price                 | From \$5.00 to \$10.00 |
| Projection - Overall Dimensions | 1 1/8 in*              |