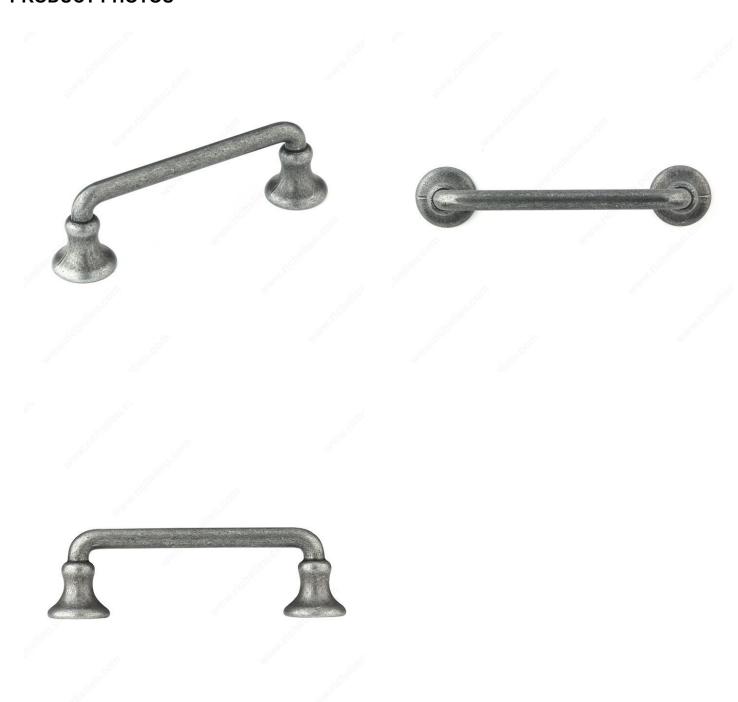

- Overall Dimensions      | 13/16 in*              |
| Screw/Nail                      | 8/32 in (Included)     |
| Color Group                     | Gray and Chrome Group  |
| Model                           | Classic                |
| Finish Number                   | 142                    |
| Suggested Price                 | From \$5.00 to \$10.00 |
| Projection - Overall Dimensions | 1 1/8 in*              |

#### **Disclaimer**

Measures shown with an asterisk (\*) have been converted as per your preference. These are not the official measures. To view the measures specified by the manufacturer, <u>click here</u>.

## **DISCLAIMER**

Although our black finish is achieved through a rigorous process, it may show signs of normal usage faster than other finishes.



# PRODUCT PHOTOS