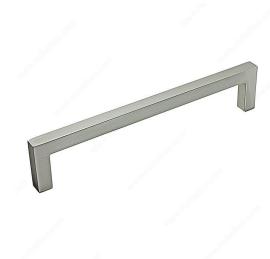

# **Modern Metal Pull - 873**

Product # BP873160195

Type

Center to Center 6 5/16 in\*

Finish Brushed Nickel

Length - Overall Dimensions 6 11/16 in\*

Width - Overall Dimensions 13/32 in\*

Screw/Nail 8/32 in (Included)

### DESCRIPTION

This modern right-angled Richelieu pull gives a distinguished look to any interior décor and enhances the style of your kitchen and bathroom cabinets.