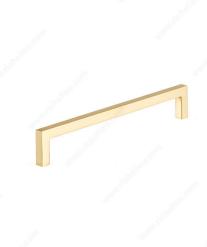

# **Modern Metal Pull - 873**

**Product #** BP873192160

**Type** 

Center to Center 7 9/16 in\*

Finish Satin Brass

Length - Overall Dimensions 7 15/16 in\*

Width - Overall Dimensions 13/32 in\*

Screw/Nail 8/32 in (Included)

### **DESCRIPTION**

This modern right-angled Richelieu pull gives a distinguished look to any interior décor and enhances the style of your kitchen and bathroom cabinets.

## **TECHNICAL SPECIFICATIONS**

| Product #                       | BP873192160             |
|---------------------------------|-------------------------|
| Pulls and Knobs Style           | Modern                  |
| Material                        | Zamak                   |
| Base Diameter                   | 13/32 in*               |
| Color Group                     | Yellow and Brass Group  |
| Finish Number                   | 160                     |
| Suggested Price                 | From \$20.00 to \$30.00 |
| Projection - Overall Dimensions | 1 3/8 in*               |