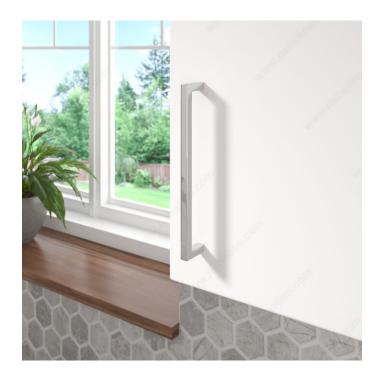

### **DESCRIPTION**

This modern right-angled Richelieu pull gives a distinguished look to any interior décor and enhances the style of your kitchen and bathroom cabinets.

### **PRODUCT PHOTOS**