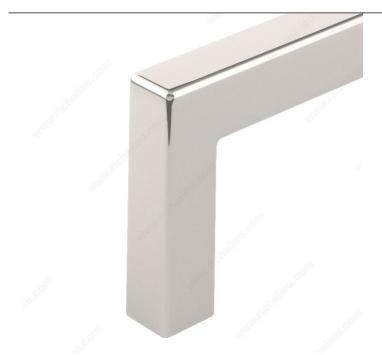

# **Modern Metal Pull - 873**

Product # BP873192180

**Type** 

Center to Center 7 9/16 in\*

Finish Polished Nickel

Length - Overall Dimensions 7 15/16 in\*

Width - Overall Dimensions 13/32 in\*

Screw/Nail 8/32 in (Included)

## **TECHNICAL SPECIFICATIONS**

| Product #                       | BP873192180             |
|---------------------------------|-------------------------|
| Pulls and Knobs Style           | Modern                  |
| Material                        | Zamak                   |
| Base Diameter                   | 13/32 in*               |
| Color Group                     | Gray and Chrome Group   |
| Finish Number                   | 180                     |
| Suggested Price                 | From \$20.00 to \$30.00 |
| Projection - Overall Dimensions | 1 3/8 in*               |