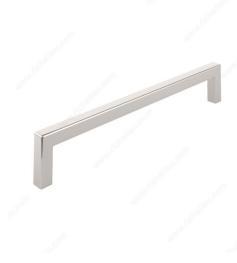

# **Modern Metal Pull - 873**

Product # BP873192180

**Type** 

Center to Center 7 9/16 in\*

Finish Polished Nickel

Length - Overall Dimensions 7 15/16 in\*

Width - Overall Dimensions 13/32 in\*

Screw/Nail 8/32 in (Included)

## **TECHNICAL SPECIFICATIONS**

| Product #                       | BP873192180             |
|---------------------------------|-------------------------|
| Pulls and Knobs Style           | Modern                  |
| Material                        | Zamak                   |
| Base Diameter                   | 13/32 in*               |
| Color Group                     | Gray and Chrome Group   |
| Finish Number                   | 180                     |
| Suggested Price                 | From \$20.00 to \$30.00 |
| Projection - Overall Dimensions | 1 3/8 in*               |