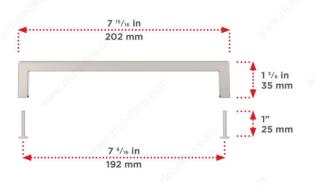

# **Modern Metal Pull - 873**

Product # BP873192180

**Type** 

Center to Center 7 9/16 in\*

Finish Polished Nickel

Length - Overall Dimensions 7 15/16 in\*

Width - Overall Dimensions 13/32 in\*

Screw/Nail 8/32 in (Included)

## **TECHNICAL SPECIFICATIONS**

| Product #                       | BP873192180             |
|---------------------------------|-------------------------|
| Pulls and Knobs Style           | Modern                  |
| Material                        | Zamak                   |
| Base Diameter                   | 13/32 in*               |
| Color Group                     | Gray and Chrome Group   |
| Finish Number                   | 180                     |
| Suggested Price                 | From \$20.00 to \$30.00 |
| Projection - Overall Dimensions | 1 3/8 in*               |