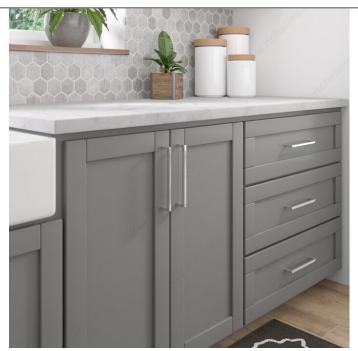

### **DESCRIPTION**

This modern right-angled Richelieu pull gives a distinguished look to any interior décor and enhances the style of your kitchen and bathroom cabinets.