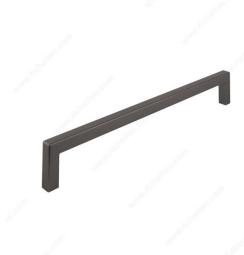

# **Modern Metal Pull - 873**

**Product #** BP873224143

**Type** 

Center to Center 8 13/16 in\*

Finish Antique Nickel

Length - Overall Dimensions 9 7/32 in\*

Width - Overall Dimensions 13/32 in\*

Screw/Nail 8/32 in (Included)

### **DESCRIPTION**

This modern right-angled Richelieu pull gives a distinguished look to any interior décor and enhances the style of your kitchen and bathroom cabinets.

# **TECHNICAL SPECIFICATIONS**

| Product #                       | BP873224143             |
|---------------------------------|-------------------------|
| Pulls and Knobs Style           | Modern                  |
| Material                        | Zamak                   |
| Base Diameter                   | 13/32 in*               |
| Color Group                     | Gray and Chrome Group   |
| Finish Number                   | 143                     |
| Suggested Price                 | From \$20.00 to \$30.00 |
| Projection - Overall Dimensions | 1 3/8 in*               |