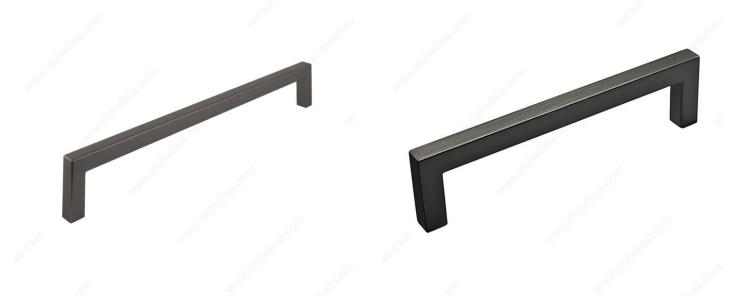

# **Modern Metal Pull - 873**

**Product #** BP873224143

**Type** 

Center to Center 8 13/16 in\*

Finish Antique Nickel

Length - Overall Dimensions 9 7/32 in\*

Width - Overall Dimensions 13/32 in\*

Screw/Nail 8/32 in (Included)

### **DESCRIPTION**

This modern right-angled Richelieu pull gives a distinguished look to any interior décor and enhances the style of your kitchen and bathroom cabinets.

# **TECHNICAL SPECIFICATIONS**

| Product #                       | BP873224143             |
|---------------------------------|-------------------------|
| Pulls and Knobs Style           | Modern                  |
| Material                        | Zamak                   |
| Base Diameter                   | 13/32 in*               |
| Color Group                     | Gray and Chrome Group   |
| Finish Number                   | 143                     |
| Suggested Price                 | From \$20.00 to \$30.00 |
| Projection - Overall Dimensions | 1 3/8 in*               |