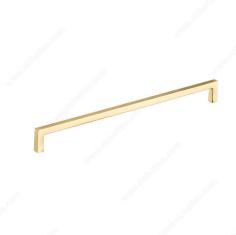

# **Modern Metal Pull - 873**

Product # BP873320160

**Type** 

Center to Center 12 5/8 in\*

Finish Satin Brass

Length - Overall Dimensions 13 in\*

Width - Overall Dimensions 13/32 in\*

Screw/Nail 8/32 in (Included)

### **DESCRIPTION**

This modern right-angled Richelieu pull gives a distinguished look to any interior décor and enhances the style of your kitchen and bathroom cabinets.