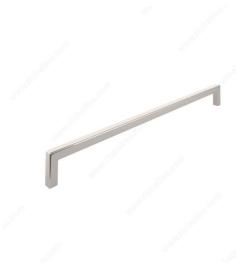

# **Modern Metal Pull - 873**

Product # BP873320180

**Type** 

Center to Center 12 5/8 in\*

Finish Polished Nickel

Length - Overall Dimensions 13 in\*

Width - Overall Dimensions 13/32 in\*

Screw/Nail 8/32 in (Included)

### DESCRIPTION

This modern right-angled Richelieu pull gives a distinguished look to any interior décor and enhances the style of your kitchen and bathroom cabinets.

## **TECHNICAL SPECIFICATIONS**

| Product #                       | BP873320180             |
|---------------------------------|-------------------------|
| Pulls and Knobs Style           | Modern                  |
| Material                        | Zamak                   |
| Base Diameter                   | 13/32 in*               |
| Color Group                     | Gray and Chrome Group   |
| Finish Number                   | 180                     |
| Suggested Price                 | From \$30.00 to \$40.00 |
| Projection - Overall Dimensions | 1 3/8 in*               |