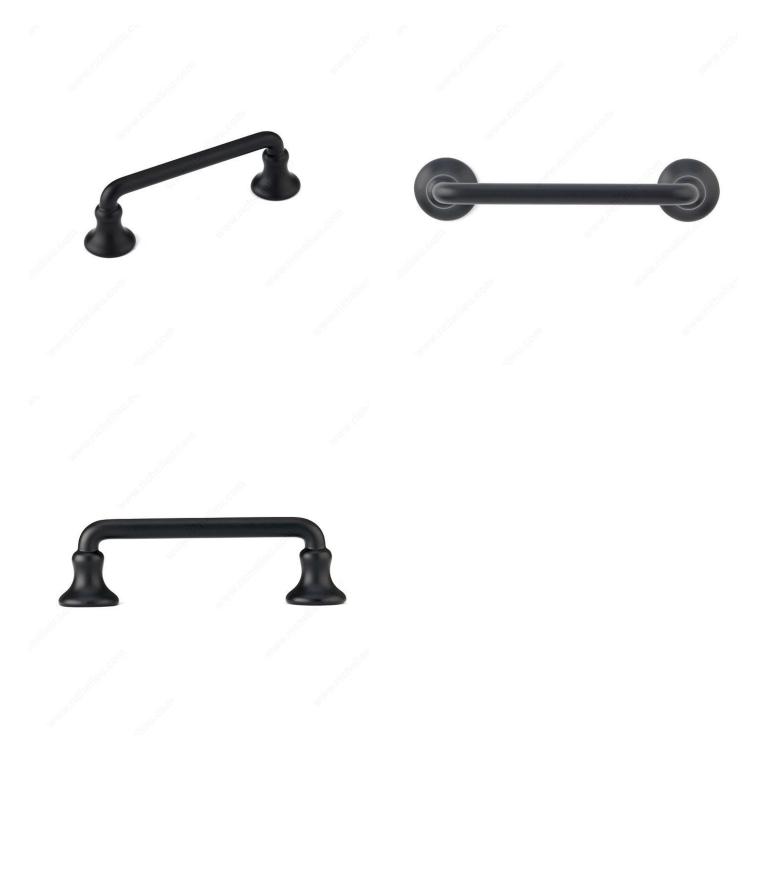

| Width - Overall Dimensions      | 13/16 in*              |
| Screw/Nail                      | 8/32 in (Included)     |
| Color Group                     | Black Group            |
| Model                           | Classic                |
| Finish Number                   | 900                    |
| Suggested Price                 | From \$5.00 to \$10.00 |
| Projection - Overall Dimensions | 1 1/8 in*              |

#### Disclaimer

Measures shown with an asterisk (\*) have been converted as per your preference. These are not the official measures. To view the measures specified by the manufacturer, <u>click here</u>.

### DISCLAIMER

Although our black finish is achieved through a rigorous process, it may show signs of normal usage faster than other finishes.



# PRODUCT PHOTOS