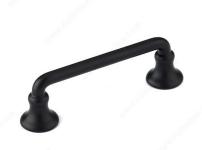

## **Traditional Metal Pull - 873R**

Product # BP873900

Finish Matte Black

### DESCRIPTION

Add a touch of elegance to your kitchen and bathroom cabinets with this classic Richelieu handle. Clean lines and bell-shaped ends mean this pull is an easy way to take your home décor to new heights.

### **TECHNICAL SPECIFICATIONS**

| Product #                       | BP873900               |
|---------------------------------|------------------------|
| Pulls and Knobs Style           | Traditional            |
| Center to Center                | 3 in                   |
| Material                        | Metal                  |
| Length - Overall Dimensions     | 3 13/16 in*            |
| Width - Overall Dimensions      | 13/16 in*              |
| Screw/Nail                      | 8/32 in (Included)     |
| Color Group                     | Black Group            |
| Model                           | Classic                |
| Finish Number                   | 900                    |
| Suggested Price                 | From \$5.00 to \$10.00 |
| Projection - Overall Dimensions | 1 1/8 in*              |