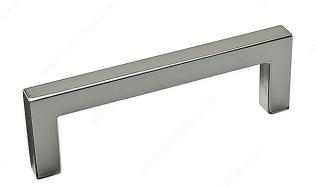

# **Modern Metal Pull - 873**

Product # BP87396180

**Type** 

Center to Center 3 25/32 in\*

Finish Polished Nickel

Length - Overall Dimensions 4 3/16 in\*

Width - Overall Dimensions 13/32 in\*

Screw/Nail 8/32 in (Included)

### DESCRIPTION

This modern right-angled Richelieu pull gives a distinguished look to any interior décor and enhances the style of your kitchen and bathroom cabinets.

# **TECHNICAL SPECIFICATIONS**

| Product #                       | BP87396180              |
|---------------------------------|-------------------------|
| Pulls and Knobs Style           | Modern                  |
| Material                        | Zamak                   |
| Base Diameter                   | 13/32 in*               |
| Color Group                     | Gray and Chrome Group   |
| Finish Number                   | 180                     |
| Suggested Price                 | From \$10.00 to \$15.00 |
| Projection - Overall Dimensions | 1 3/8 in*               |