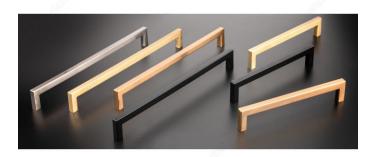

obs Style           | Modern                  |
| Material                        | Zamak                   |
| Base Diameter                   | 13/32 in*               |
| Color Group                     | Gray and Chrome Group   |
| Finish Number                   | 180                     |
| Suggested Price                 | From \$10.00 to \$15.00 |
| Projection - Overall Dimensions | 1 3/8 in*               |

#### Disclaimer

Measures shown with an asterisk (\*) have been converted as per your preference. These are not the official measures. To view the measures specified by the manufacturer, <u>click here</u>.

## **DISCLAIMER**

Although our black finish is achieved through a rigorous process, it may show signs of normal usage faster than other finishes.



# PRODUCT PHOTOS