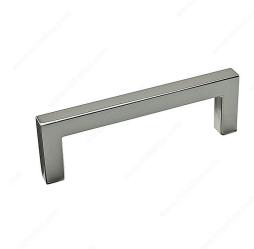

# **Modern Metal Pull - 873**

Product # BP87396180

**Type** 

Center to Center 3 25/32 in\*

Finish Polished Nickel

Length - Overall Dimensions 4 3/16 in\*

Width - Overall Dimensions 13/32 in\*

Screw/Nail 8/32 in (Included)

### DESCRIPTION

This modern right-angled Richelieu pull gives a distinguished look to any interior décor and enhances the style of your kitchen and bathroom cabinets.

# **TECHNICAL SPECIFICATIONS**

| Product #                       | BP87396180              |
|---------------------------------|-------------------------|
| Pulls and Knobs Style           | Modern                  |
| Material                        | Zamak                   |
| Base Diameter                   | 13/32 in*               |
| Color Group                     | Gray and Chrome Group   |
| Finish Number                   | 180                     |
| Suggested Price                 | From \$10.00 to \$15.00 |
| Projection - Overall Dimensions | 1 3/8 in*               |