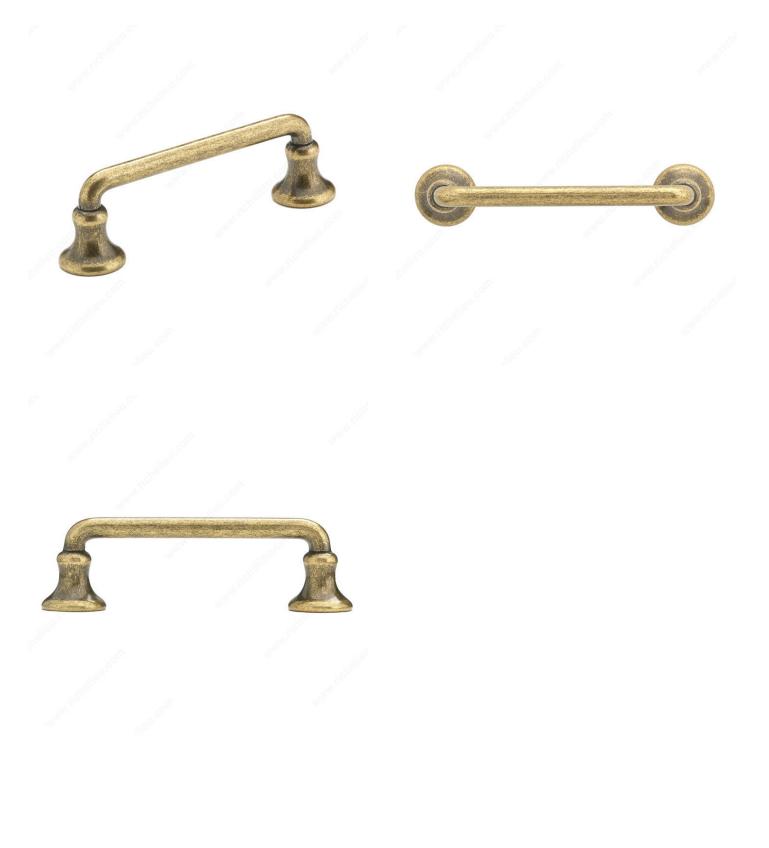

| Width - Overall Dimensions      | 13/16 in*              |
| Screw/Nail                      | 8/32 in (Included)     |
| Color Group                     | Yellow and Brass Group |
| Model                           | Classic                |
| Finish Number                   | R3                     |
| Suggested Price                 | From \$5.00 to \$10.00 |
| Projection - Overall Dimensions | 1 1/8 in*              |

#### Disclaimer

Measures shown with an asterisk (\*) have been converted as per your preference. These are not the official measures. To view the measures specified by the manufacturer, <u>click here</u>.

### DISCLAIMER

Although our black finish is achieved through a rigorous process, it may show signs of normal usage faster than other finishes.



# PRODUCT PHOTOS