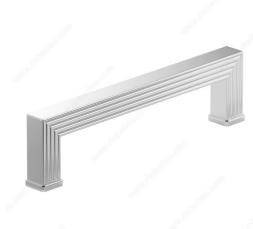

## **Transitional Metal Pull - 8788**

**Product #** BP8788128140

**Type** 

Center to Center 5 1/32 in\*

Finish Chrome

Length - Overall Dimensions 5 19/32 in\*

Width - Overall Dimensions 9/16 in\*

#### **DESCRIPTION**

The texture of this smooth-faced transitional pull is enhanced by grooves on the top and bottom, lending a subtle touch of sophistication to any furnishing.

### **TECHNICAL SPECIFICATIONS**

| Product #                       | BP8788128140            |
|---------------------------------|-------------------------|
| Pulls and Knobs Style           | Transitional            |
| Material                        | Zamak                   |
| Complete Collection by Model    | 8788, All Collections   |
| Screw/Nail                      | 8/32 in (Included)      |
| Color Group                     | Gray and Chrome Group   |
| Finish Number                   | 140                     |
| Suggested Price                 | From \$15.00 to \$20.00 |
| Projection - Overall Dimensions | 1 15/32 in*             |
| Collections                     | New Collection          |