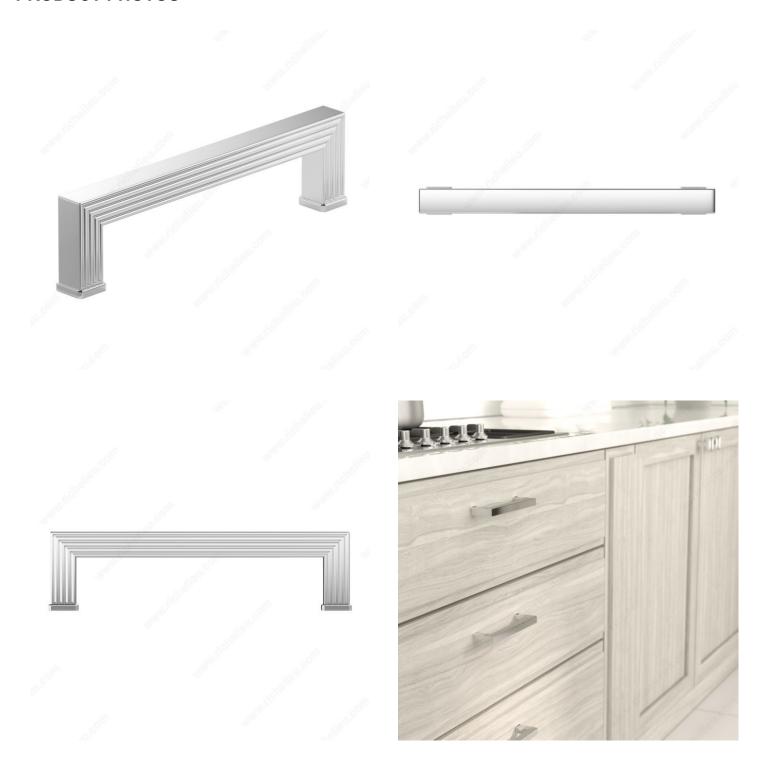

# PRODUCT PHOTOS

## **Transitional Metal Pull - 8788**

**Product #** BP8788128140

**Type** 

Center to Center 5 1/32 in\*

Finish Chrome

Length - Overall Dimensions 5 19/32 in\*

Width - Overall Dimensions 9/16 in\*

#### **DESCRIPTION**

The texture of this smooth-faced transitional pull is enhanced by grooves on the top and bottom, lending a subtle touch of sophistication to any furnishing.

### **TECHNICAL SPECIFICATIONS**

| Product #                       | BP8788128140            |
|---------------------------------|-------------------------|
| Pulls and Knobs Style           | Transitional            |
| Material                        | Zamak                   |
| Complete Collection by Model    | 8788, All Collections   |
| Screw/Nail                      | 8/32 in (Included)      |
| Color Group                     | Gray and Chrome Group   |
| Finish Number                   | 140                     |
| Suggested Price                 | From \$15.00 to \$20.00 |
| Projection - Overall Dimensions | 1 15/32 in*             |
| Collections                     | New Collection          |