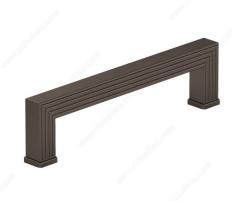

## **Transitional Metal Pull - 8788**

Product # BP8788128HBRZ

**Type** 

Center to Center 5 1/32 in\*

Finish Honey Bronze

Length - Overall Dimensions 5 19/32 in\*

Width - Overall Dimensions 9/16 in\*

#### **DESCRIPTION**

The texture of this smooth-faced transitional pull is enhanced by grooves on the top and bottom, lending a subtle touch of sophistication to any furnishing.