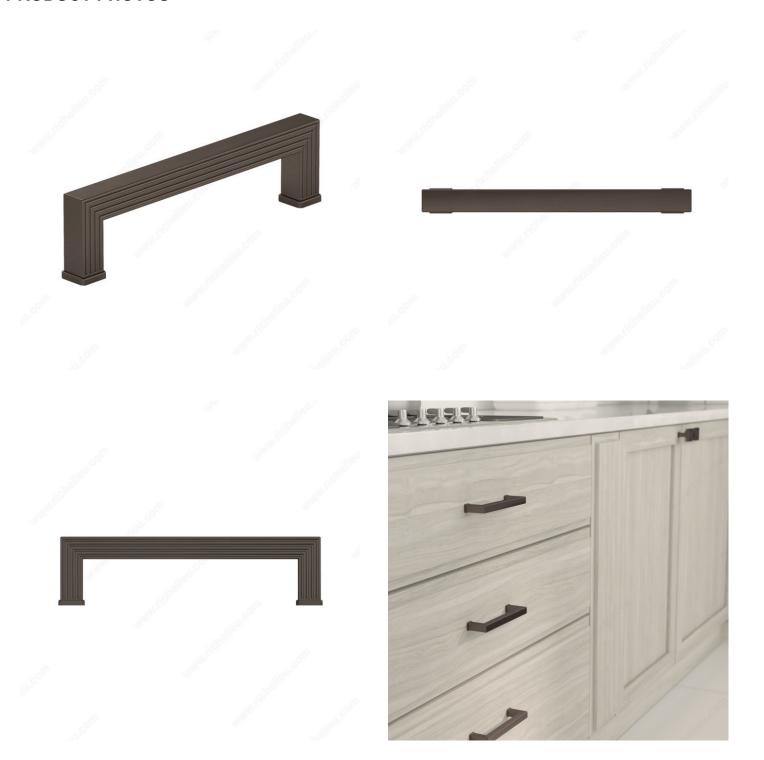

# PRODUCT PHOTOS

#### **DESCRIPTION**

The texture of this smooth-faced transitional pull is enhanced by grooves on the top and bottom, lending a subtle touch of sophistication to any furnishing.