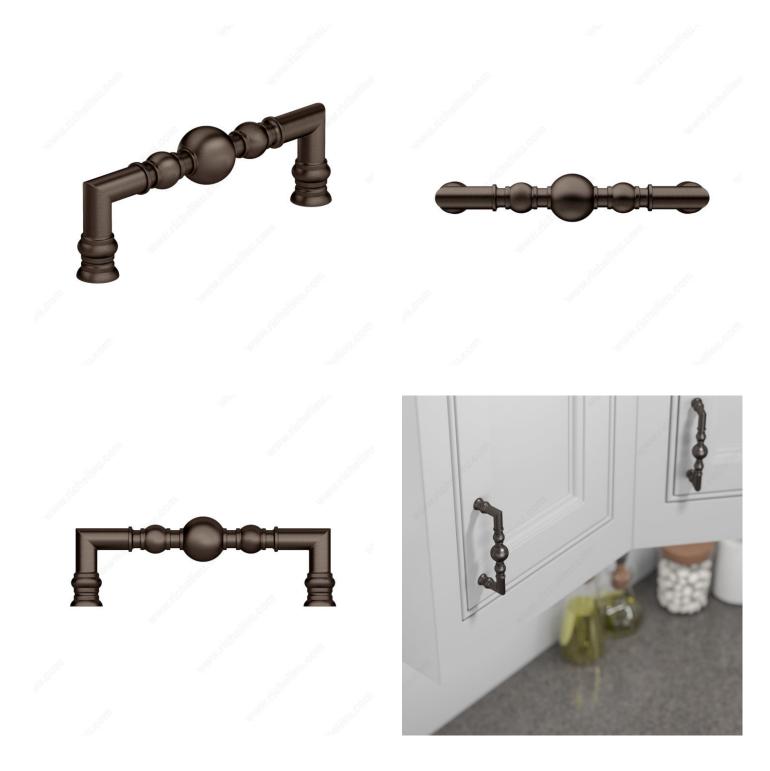

#### DESCRIPTION

The symmetry of beads and rings along the handle of this pull will enhance the sophistication of any room.

# PRODUCT PHOTOS