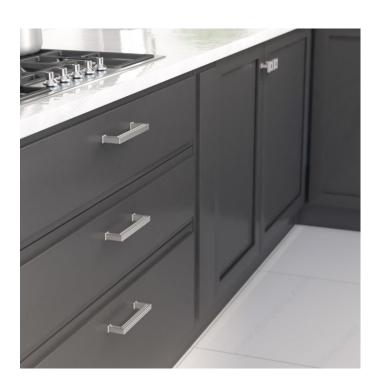

#### **DESCRIPTION**

The elegant beading along the sides of this pull combines with clean edges to form a transitional design with impact.