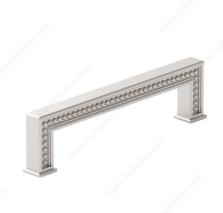

#### **DESCRIPTION**

The elegant beading along the sides of this pull combines with clean edges to form a transitional design with impact.

## **TECHNICAL SPECIFICATIONS**

| Product #                       | BP8795128195            |
|---------------------------------|-------------------------|
| Pulls and Knobs Style           | Transitional            |
| Material                        | Zamak                   |
| Complete Collection by Model    | 8795, All Collections   |
| Screw/Nail                      | 8/32 in (Included)      |
| Color Group                     | Gray and Chrome Group   |
| Finish Number                   | 195                     |
| Suggested Price                 | From \$15.00 to \$20.00 |
| Projection - Overall Dimensions | 1 15/32 in*             |
| Collections                     | New Collection          |