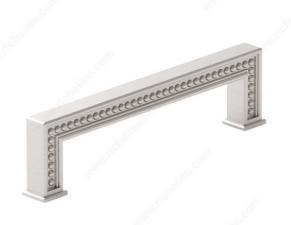

#### **DESCRIPTION**

The elegant beading along the sides of this pull combines with clean edges to form a transitional design with impact.

## **TECHNICAL SPECIFICATIONS**

| Product #                       | BP8795128195            |
|---------------------------------|-------------------------|
| Pulls and Knobs Style           | Transitional            |
| Material                        | Zamak                   |
| Complete Collection by Model    | 8795, All Collections   |
| Screw/Nail                      | 8/32 in (Included)      |
| Color Group                     | Gray and Chrome Group   |
| Finish Number                   | 195                     |
| Suggested Price                 | From \$15.00 to \$20.00 |
| Projection - Overall Dimensions | 1 15/32 in*             |
| Collections                     | New Collection          |