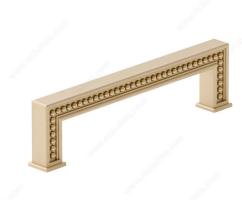

#### **DESCRIPTION**

The elegant beading along the sides of this pull combines with clean edges to form a transitional design with impact.

## **TECHNICAL SPECIFICATIONS**

| Product #                       | BP8795128CHBRZ          |
|---------------------------------|-------------------------|
| Pulls and Knobs Style           | Transitional            |
| Material                        | Zamak                   |
| Complete Collection by Model    | 8795, All Collections   |
| Screw/Nail                      | 8/32 in (Included)      |
| Color Group                     | Yellow and Brass Group  |
| Finish Number                   | CHBRZ                   |
| Suggested Price                 | From \$15.00 to \$20.00 |
| Projection - Overall Dimensions | 1 15/32 in*             |
| Collections                     | New Collection          |