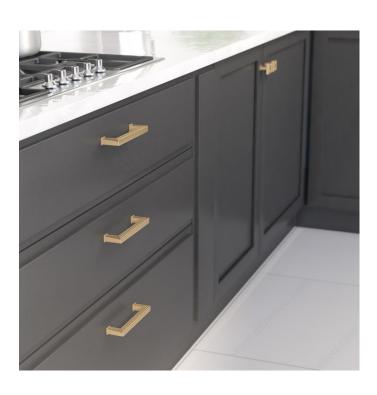

#### **DESCRIPTION**

The elegant beading along the sides of this pull combines with clean edges to form a transitional design with impact.