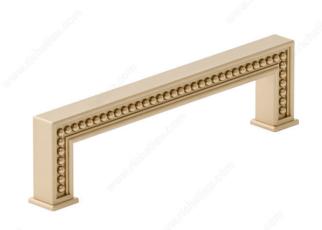

#### **DESCRIPTION**

The elegant beading along the sides of this pull combines with clean edges to form a transitional design with impact.

## **TECHNICAL SPECIFICATIONS**

| Product #                       | BP8795128CHBRZ          |
|---------------------------------|-------------------------|
| Pulls and Knobs Style           | Transitional            |
| Material                        | Zamak                   |
| Complete Collection by Model    | 8795, All Collections   |
| Screw/Nail                      | 8/32 in (Included)      |
| Color Group                     | Yellow and Brass Group  |
| Finish Number                   | CHBRZ                   |
| Suggested Price                 | From \$15.00 to \$20.00 |
| Projection - Overall Dimensions | 1 15/32 in*             |
| Collections                     | New Collection          |