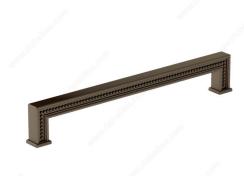

### **Transitional Metal Pull - 8795**

Product # BP8795320HBRZ

Center to Center 12 5/8 in\*

Finish Honey Bronze

**Length - Overall Dimensions** 13 5/8 in\*

Width - Overall Dimensions 31/32 in\*

#### **DESCRIPTION**

The elegant beading along the sides of this pull combines with clean edges to form a transitional design with impact.