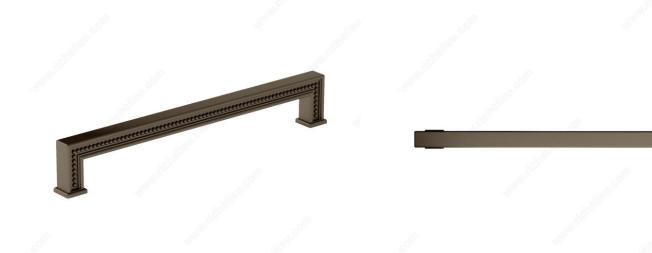

### **Transitional Metal Pull - 8795**

Product # BP8795320HBRZ

Center to Center 12 5/8 in\*

Finish Honey Bronze

**Length - Overall Dimensions** 13 5/8 in\*

Width - Overall Dimensions 31/32 in\*

#### **DESCRIPTION**

The elegant beading along the sides of this pull combines with clean edges to form a transitional design with impact.