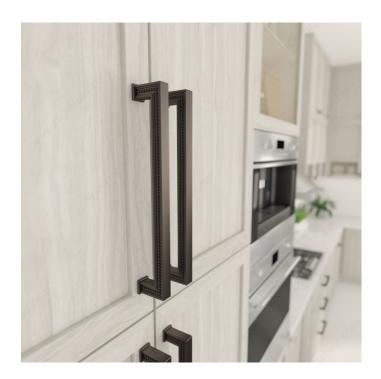

#### **DESCRIPTION**

The elegant beading along the sides of this pull combines with clean edges to form a transitional design with impact.