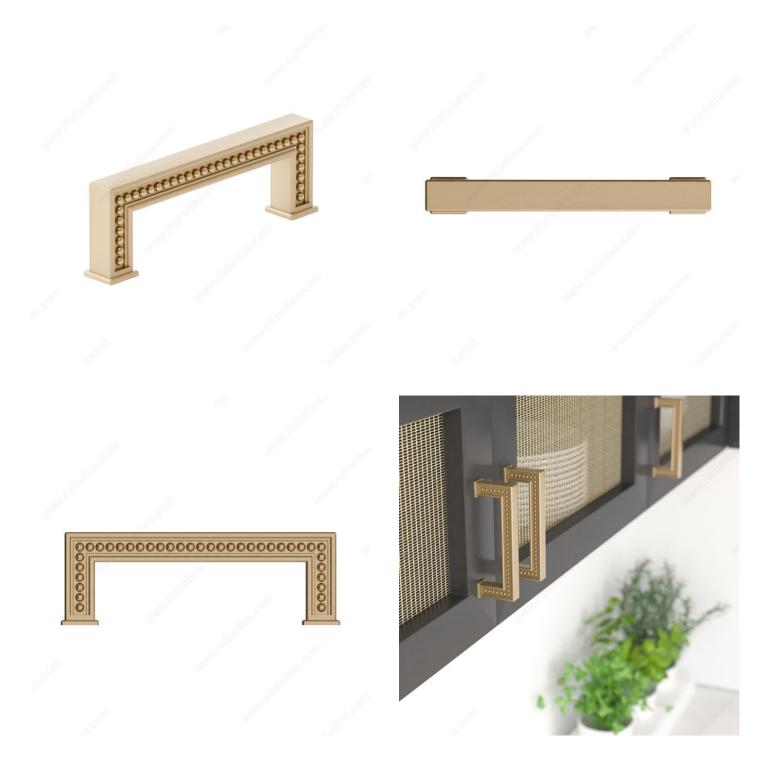

#### DESCRIPTION

The elegant beading along the sides of this pull combines with clean edges to form a transitional design with impact.

### **TECHNICAL SPECIFICATIONS**

| Product #                       | BP879596CHBRZ           |
|---------------------------------|-------------------------|
| Pulls and Knobs Style           | Transitional            |
| Material                        | Zamak                   |
| Complete Collection by Model    | 8795, All Collections   |
| Screw/Nail                      | 8/32 in (Included)      |
| Color Group                     | Yellow and Brass Group  |
| Finish Number                   | CHBRZ                   |
| Suggested Price                 | From \$10.00 to \$15.00 |
| Projection - Overall Dimensions | 1 15/32 in*             |
| Collections                     | New Collection          |