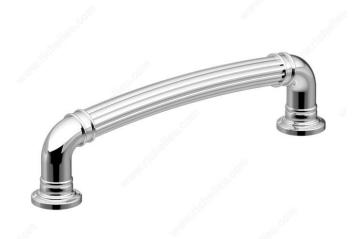

## **Traditional Metal Pull - 8818**

**Product #** BP8818128140

**Type** 

Center to Center 5 1/32 in\*

Finish Chrome

**Diameter - Overall Dimensions** 15/32 in\*

**Length - Overall Dimensions** 5 13/16 in\*

Width - Overall Dimensions 25/32 in\*

Screw/Nail 8/32 in (Included)

### **DESCRIPTION**

The fluted texture of this pull contrasts beautifully with its smooth posts with embellished bases.

## **TECHNICAL SPECIFICATIONS**

| Product #                       | BP8818128140            |
|---------------------------------|-------------------------|
| Pulls and Knobs Style           | Traditional             |
| Material                        | Zamak                   |
| Complete Collection by Model    | 8818, All Collections   |
| Color Group                     | Gray and Chrome Group   |
| Model                           | Classic                 |
| Finish Number                   | 140                     |
| Suggested Price                 | From \$10.00 to \$15.00 |
| Projection - Overall Dimensions | 1 15/32 in*             |
| Collections                     | New Collection          |