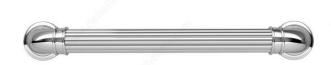

## **Traditional Metal Pull - 8818**

**Product #** BP8818128140

**Type** 

Center to Center 5 1/32 in\*

Finish Chrome

**Diameter - Overall Dimensions** 15/32 in\*

**Length - Overall Dimensions** 5 13/16 in\*

Width - Overall Dimensions 25/32 in\*

Screw/Nail 8/32 in (Included)

### **DESCRIPTION**

The fluted texture of this pull contrasts beautifully with its smooth posts with embellished bases.

## **TECHNICAL SPECIFICATIONS**

| Product #                       | BP8818128140            |
|---------------------------------|-------------------------|
| Pulls and Knobs Style           | Traditional             |
| Material                        | Zamak                   |
| Complete Collection by Model    | 8818, All Collections   |
| Color Group                     | Gray and Chrome Group   |
| Model                           | Classic                 |
| Finish Number                   | 140                     |
| Suggested Price                 | From \$10.00 to \$15.00 |
| Projection - Overall Dimensions | 1 15/32 in*             |
| Collections                     | New Collection          |