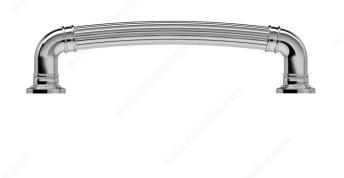

## **Traditional Metal Pull - 8818**

**Product #** BP8818128140

**Type** 

Center to Center 5 1/32 in\*

Finish Chrome

**Diameter - Overall Dimensions** 15/32 in\*

**Length - Overall Dimensions** 5 13/16 in\*

Width - Overall Dimensions 25/32 in\*

Screw/Nail 8/32 in (Included)

### **DESCRIPTION**

The fluted texture of this pull contrasts beautifully with its smooth posts with embellished bases.

## **TECHNICAL SPECIFICATIONS**

| Product #                       | BP8818128140            |
|---------------------------------|-------------------------|
| Pulls and Knobs Style           | Traditional             |
| Material                        | Zamak                   |
| Complete Collection by Model    | 8818, All Collections   |
| Color Group                     | Gray and Chrome Group   |
| Model                           | Classic                 |
| Finish Number                   | 140                     |
| Suggested Price                 | From \$10.00 to \$15.00 |
| Projection - Overall Dimensions | 1 15/32 in*             |
| Collections                     | New Collection          |