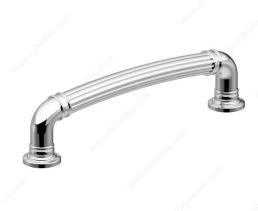

## **Traditional Metal Pull - 8818**

**Product #** BP8818128140

**Type** 

Center to Center 5 1/32 in\*

Finish Chrome

**Diameter - Overall Dimensions** 15/32 in\*

**Length - Overall Dimensions** 5 13/16 in\*

Width - Overall Dimensions 25/32 in\*

Screw/Nail 8/32 in (Included)

### **DESCRIPTION**

The fluted texture of this pull contrasts beautifully with its smooth posts with embellished bases.

## **TECHNICAL SPECIFICATIONS**

| Product #                       | BP8818128140            |
|---------------------------------|-------------------------|
| Pulls and Knobs Style           | Traditional             |
| Material                        | Zamak                   |
| Complete Collection by Model    | 8818, All Collections   |
| Color Group                     | Gray and Chrome Group   |
| Model                           | Classic                 |
| Finish Number                   | 140                     |
| Suggested Price                 | From \$10.00 to \$15.00 |
| Projection - Overall Dimensions | 1 15/32 in*             |
| Collections                     | New Collection          |