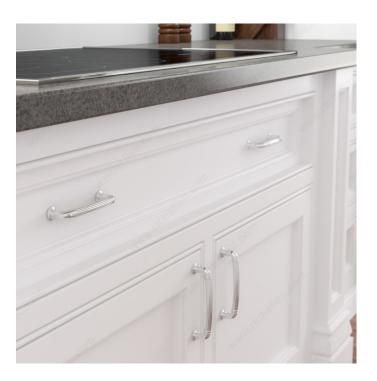

## **Traditional Metal Pull - 8818**

**Product #** BP8818128140

**Type** 

Center to Center 5 1/32 in\*

Finish Chrome

**Diameter - Overall Dimensions** 15/32 in\*

**Length - Overall Dimensions** 5 13/16 in\*

Width - Overall Dimensions 25/32 in\*

Screw/Nail 8/32 in (Included)

### **DESCRIPTION**

The fluted texture of this pull contrasts beautifully with its smooth posts with embellished bases.

## **TECHNICAL SPECIFICATIONS**

| Product #                       | BP8818128140            |
|---------------------------------|-------------------------|
| Pulls and Knobs Style           | Traditional             |
| Material                        | Zamak                   |
| Complete Collection by Model    | 8818, All Collections   |
| Color Group                     | Gray and Chrome Group   |
| Model                           | Classic                 |
| Finish Number                   | 140                     |
| Suggested Price                 | From \$10.00 to \$15.00 |
| Projection - Overall Dimensions | 1 15/32 in*             |
| Collections                     | New Collection          |

# PRODUCT PHOTOS