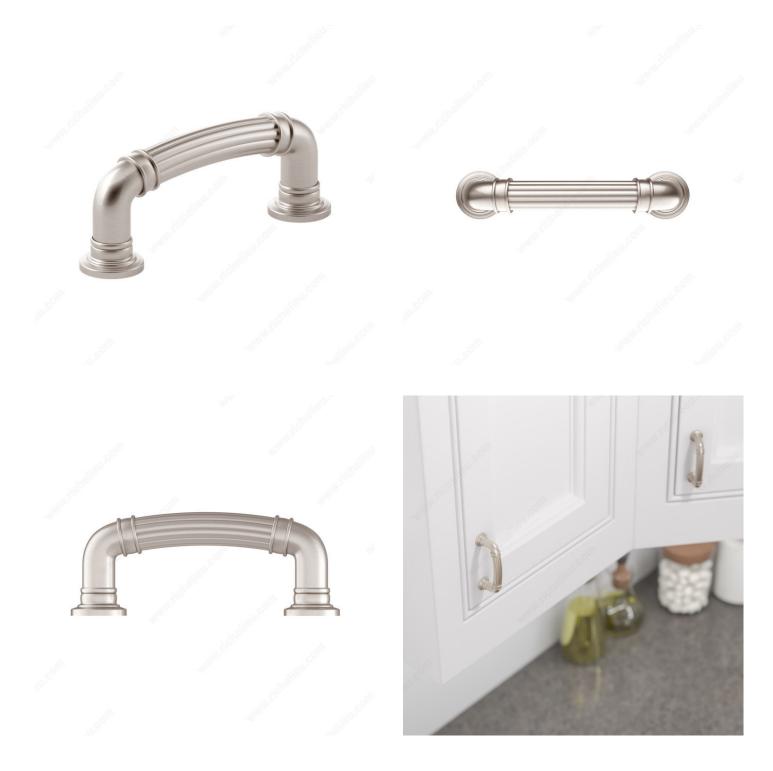

#### DESCRIPTION

The fluted texture of this pull contrasts beautifully with its smooth posts with embellished bases.

# PRODUCT PHOTOS