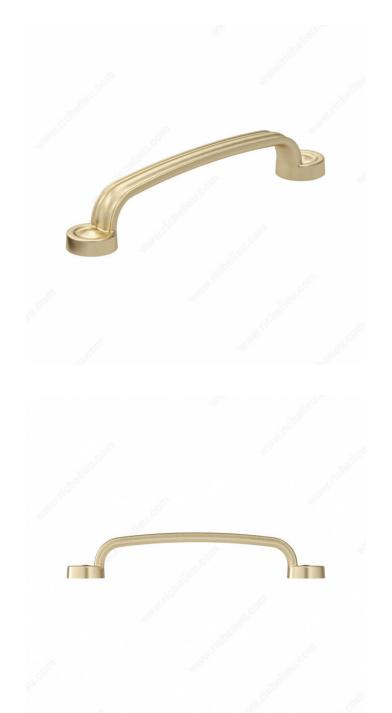

#### **DESCRIPTION**

Pronounced contours and rounded feet characterize this smooth and attractive pull. Ideal for traditional furniture and cabinetry.