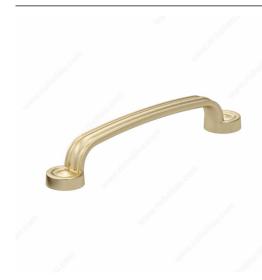

#### **DESCRIPTION**

Pronounced contours and rounded feet characterize this smooth and attractive pull. Ideal for traditional furniture and cabinetry.