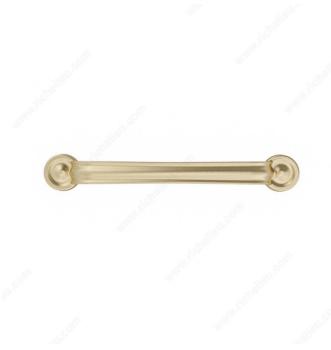

#### **DESCRIPTION**

Pronounced contours and rounded feet characterize this smooth and attractive pull. Ideal for traditional furniture and cabinetry.