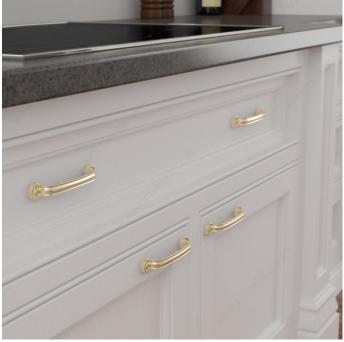

#### **DESCRIPTION**

Pronounced contours and rounded feet characterize this smooth and attractive pull. Ideal for traditional furniture and cabinetry.