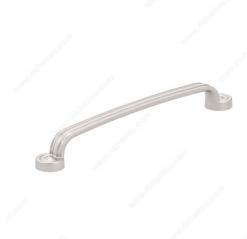

### **Traditional Metal Pull - 8855**

Product # BP8855192195

Center to Center 7 9/16 in\*

Finish Brushed Nickel

**Length - Overall Dimensions** 9 7/32 in\*

Width - Overall Dimensions 31/32 in\*

#### **DESCRIPTION**

Pronounced contours and rounded feet characterize this smooth and attractive pull. Ideal for traditional furniture and cabinetry.

## **TECHNICAL SPECIFICATIONS**

| Product #                       | BP8855192195            |
|---------------------------------|-------------------------|
| Pulls and Knobs Style           | Traditional             |
| Material                        | Zamak                   |
| Screw/Nail                      | 8/32 in (Included)      |
| Color Group                     | Gray and Chrome Group   |
| Model                           | Classic                 |
| Finish Number                   | 195                     |
| Suggested Price                 | From \$10.00 to \$15.00 |
| Projection - Overall Dimensions | 1 7/32 in*              |
| Collections                     | New Collection          |