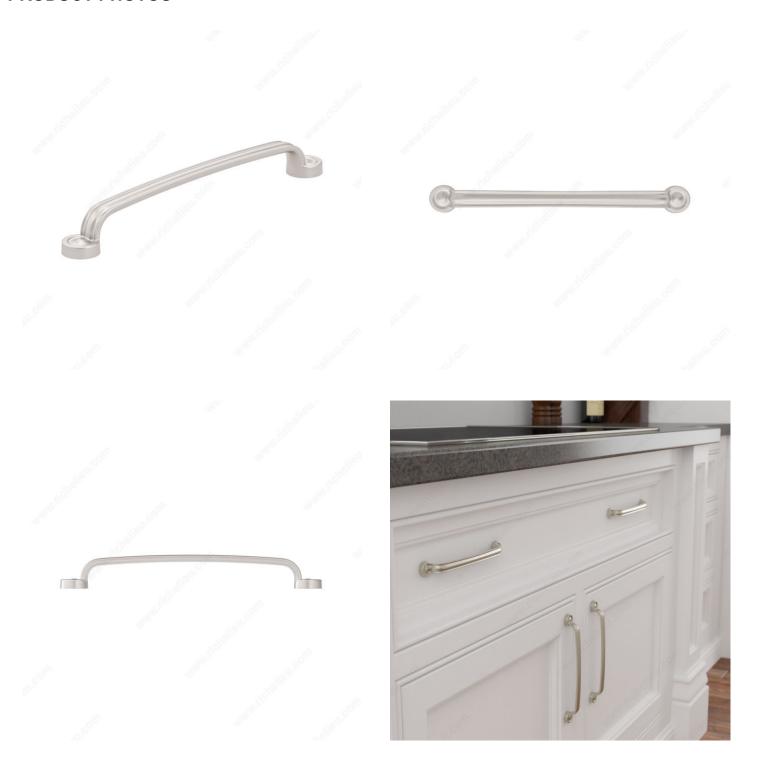

#### **DESCRIPTION**

Pronounced contours and rounded feet characterize this smooth and attractive pull. Ideal for traditional furniture and cabinetry.

# PRODUCT PHOTOS