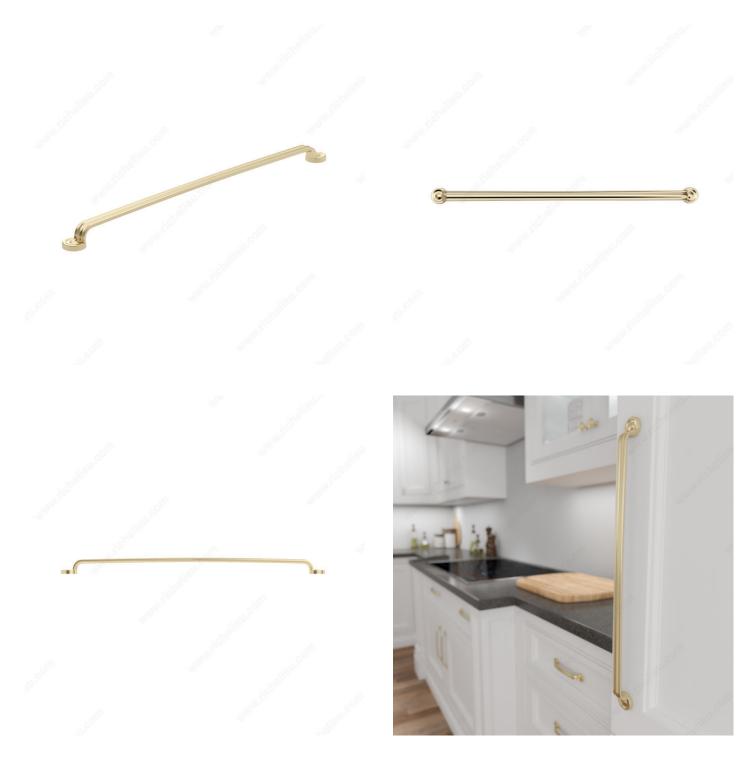

## **Traditional Metal Pull - 8855**

Product # BP8855480160

Center to Center 18 7/8 in\*

Finish Satin Brass

Length - Overall Dimensions 21 1/8 in\*

Width - Overall Dimensions 1 5/16 in\*

#### DESCRIPTION

Pronounced contours and rounded feet characterize this smooth and attractive pull. Ideal for traditional furniture and cabinetry.

### **TECHNICAL SPECIFICATIONS**

| Product #                       | BP8855480160             |
|---------------------------------|--------------------------|
| Pulls and Knobs Style           | Traditional              |
| Material                        | Zamak                    |
| Screw/Nail                      | 8/32 in (Included)       |
| Color Group                     | Yellow and Brass Group   |
| Model                           | Classic                  |
| Finish Number                   | 160                      |
| Suggested Price                 | From \$50.00 to \$100.00 |
| Projection - Overall Dimensions | 1 5/16 in*               |
| Collections                     | New Collection           |

# PRODUCT PHOTOS