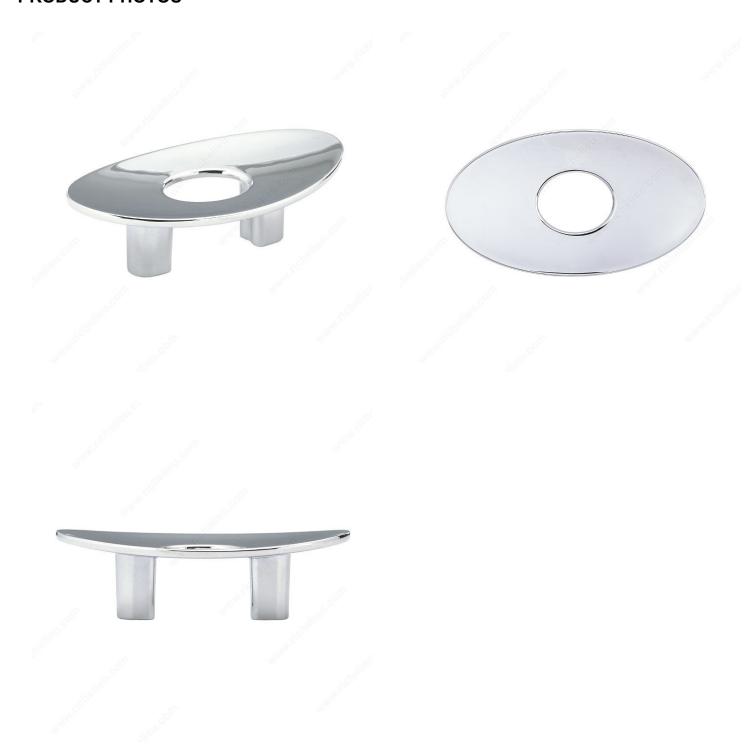

|
| Material                        | Metal                  |
| Center to Center                | 1 1/4 in*              |
| Length - Overall Dimensions     | 2 23/32 in*            |
| Width - Overall Dimensions      | 1 17/32 in*            |
| Screw/Nail                      | 8/32 in (Included)     |
| Color Group                     | Gray and Chrome Group  |
| Finish Number                   | 140                    |
| Suggested Price                 | From \$5.00 to \$10.00 |
| Projection - Overall Dimensions | 13/16 in*              |

#### **Disclaimer**

Measures shown with an asterisk (\*) have been converted as per your preference. These are not the official measures. To view the measures specified by the manufacturer, <u>click here</u>.



# PRODUCT PHOTOS