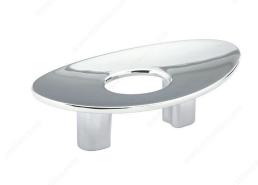

## **Modern Metal Knob - 8899**

**Product #** BP8899032140

### **DESCRIPTION**

An excellent choice for discerning tastes, this sublime knob easily integrates into any contemporary décor to provide an updated look to kitchen cabinet doors and drawers.

# **TECHNICAL SPECIFICATIONS**

| Product #                       | BP8899032140           |
|---------------------------------|------------------------|
| Pulls and Knobs Style           | Modern                 |
| Finish                          | Chrome                 |
| Material                        | Metal                  |
| Center to Center                | 1 1/4 in*              |
| Length - Overall Dimensions     | 2 23/32 in*            |
| Width - Overall Dimensions      | 1 17/32 in*            |
| Screw/Nail                      | 8/32 in (Included)     |
| Color Group                     | Gray and Chrome Group  |
| Finish Number                   | 140                    |
| Suggested Price                 | From \$5.00 to \$10.00 |
| Projection - Overall Dimensions | 13/16 in*              |