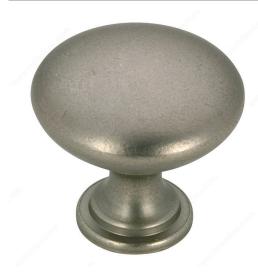

# Modern Metal Knob - 9041

**Product #** BP9041142

Finish Pewter

Diameter - Overall Dimensions 1 3/16 in\*

Base Diameter 21/32 in\*

Screw/Nail 8/32 in (Included)

Packaging format Bag

## **DESCRIPTION**

Contemporary knob with a flared base will bring extra style to your kitchen or bathroom décor.

## **TECHNICAL SPECIFICATIONS**

| Product #                       | BP9041142             |
|---------------------------------|-----------------------|
| Pulls and Knobs Style           | Functional            |
| Туре                            | Functional Models     |
| Material                        | Zamak                 |
| Color Group                     | Gray and Chrome Group |
| Model                           | Urban                 |
| Finish Number                   | 142                   |
| Suggested Price                 | Less than \$5.00      |
| Projection - Overall Dimensions | 1 3/32 in*            |