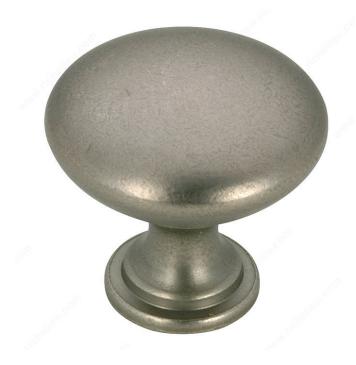

# Modern Metal Knob - 9041

**Product #** BP9041142

Finish Pewter

Diameter - Overall Dimensions 1 3/16 in\*

Base Diameter 21/32 in\*

Screw/Nail 8/32 in (Included)

Packaging format Bag

## **DESCRIPTION**

Contemporary knob with a flared base will bring extra style to your kitchen or bathroom décor.

## **TECHNICAL SPECIFICATIONS**

| Product #                       | BP9041142             |
|---------------------------------|-----------------------|
| Pulls and Knobs Style           | Functional            |
| Туре                            | Functional Models     |
| Material                        | Zamak                 |
| Color Group                     | Gray and Chrome Group |
| Model                           | Urban                 |
| Finish Number                   | 142                   |
| Suggested Price                 | Less than \$5.00      |
| Projection - Overall Dimensions | 1 3/32 in*            |