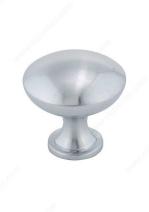

## Modern Metal Knob - 9041

**Product #** BP9041175

Finish Brushed Chrome

Diameter - Overall Dimensions 1 3/16 in\*

Base Diameter 21/32 in\*

Screw/Nail 8/32 in (Included)

Packaging format Bag

### **DESCRIPTION**

Contemporary knob with a flared base will bring extra style to your kitchen or bathroom décor.

## **TECHNICAL SPECIFICATIONS**

| Product #                       | BP9041175             |
|---------------------------------|-----------------------|
| Pulls and Knobs Style           | Functional            |
| Туре                            | Functional Models     |
| Material                        | Zamak                 |
| Color Group                     | Gray and Chrome Group |
| Model                           | Urban                 |
| Finish Number                   | 175                   |
| Suggested Price                 | Less than \$5.00      |
| Projection - Overall Dimensions | 1 3/32 in*            |