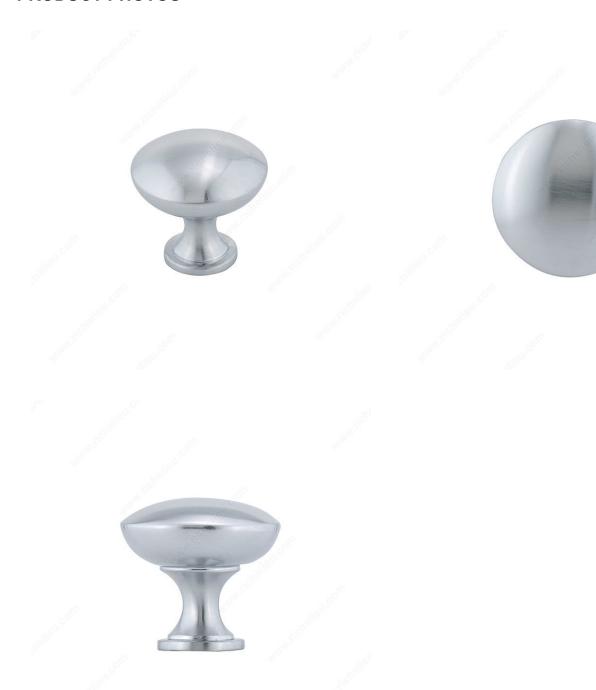

| Functional Models     |
| Material                        | Zamak                 |
| Color Group                     | Gray and Chrome Group |
| Model                           | Urban                 |
| Finish Number                   | 175                   |
| Suggested Price                 | Less than \$5.00      |
| Projection - Overall Dimensions | 1 3/32 in*            |

#### **Disclaimer**

Measures shown with an asterisk (\*) have been converted as per your preference. These are not the official measures. To view the measures specified by the manufacturer, <u>click here</u>.

## **DISCLAIMER**

Although our oil-rubbed bronze and black finishes are achieved through a rigorous process, they may show signs of normal usage faster than other finishes.



# PRODUCT PHOTOS