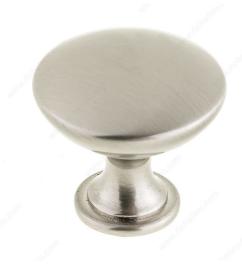

## Modern Metal Knob - 9041

Product # BP904125195

Finish Brushed Nickel

Diameter - Overall Dimensions 31/32 in\*

Base Diameter 9/16 in\*

Screw/Nail 8/32 in (Included)

Packaging format Bag

## **DESCRIPTION**

Contemporary knob with a flared base will bring extra style to your kitchen or bathroom décor.

## **TECHNICAL SPECIFICATIONS**

| Product #                       | BP904125195           |
|---------------------------------|-----------------------|
| Pulls and Knobs Style           | Functional            |
| Туре                            | Functional Models     |
| Material                        | Zamak                 |
| Color Group                     | Gray and Chrome Group |
| Model                           | Urban                 |
| Finish Number                   | 195                   |
| Suggested Price                 | Less than \$5.00      |
| Projection - Overall Dimensions | 29/32 in*             |
| Collections                     | New Collection        |