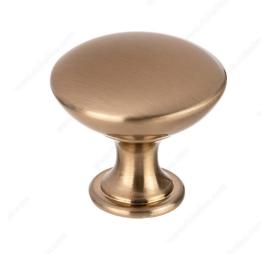

## Modern Metal Knob - 9041

Product # BP904125CHBRZ

Finish Champagne Bronze

Diameter - Overall Dimensions 31/32 in\*

Base Diameter 9/16 in\*

Screw/Nail 8/32 in (Included)

Packaging format Bag

## DESCRIPTION

Contemporary knob with a flared base will bring extra style to your kitchen or bathroom décor.

## **TECHNICAL SPECIFICATIONS**

| Product #                       | BP904125CHBRZ          |
|---------------------------------|------------------------|
| Pulls and Knobs Style           | Functional             |
| Туре                            | Functional Models      |
| Material                        | Zamak                  |
| Color Group                     | Yellow and Brass Group |
| Model                           | Urban                  |
| Finish Number                   | CHBRZ                  |
| Suggested Price                 | Less than \$5.00       |
| Projection - Overall Dimensions | 29/32 in*              |
| Collections                     | New Collection         |