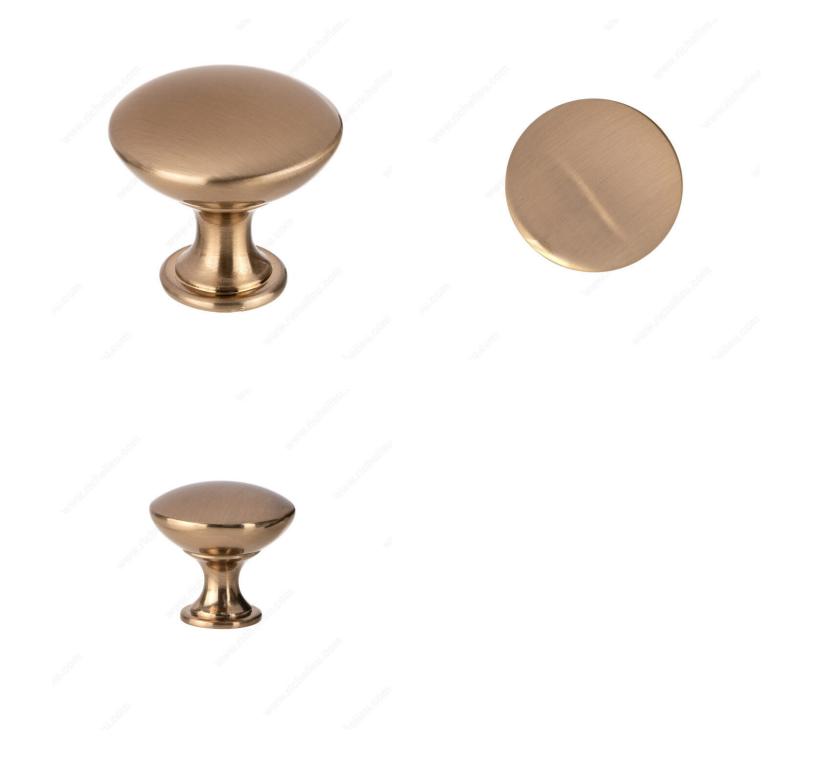

| Zamak                  |
| Color Group                     | Yellow and Brass Group |
| Model                           | Urban                  |
| Finish Number                   | CHBRZ                  |
| Suggested Price                 | Less than \$5.00       |
| Projection - Overall Dimensions | 29/32 in*              |
| Collections                     | New Collection         |

#### Disclaimer

Measures shown with an asterisk (\*) have been converted as per your preference. These are not the official measures. To view the measures specified by the manufacturer, <u>click here</u>.

## DISCLAIMER

Although our oil-rubbed bronze and black finishes are achieved through a rigorous process, they may show signs of normal usage faster than other finishes.



# PRODUCT PHOTOS