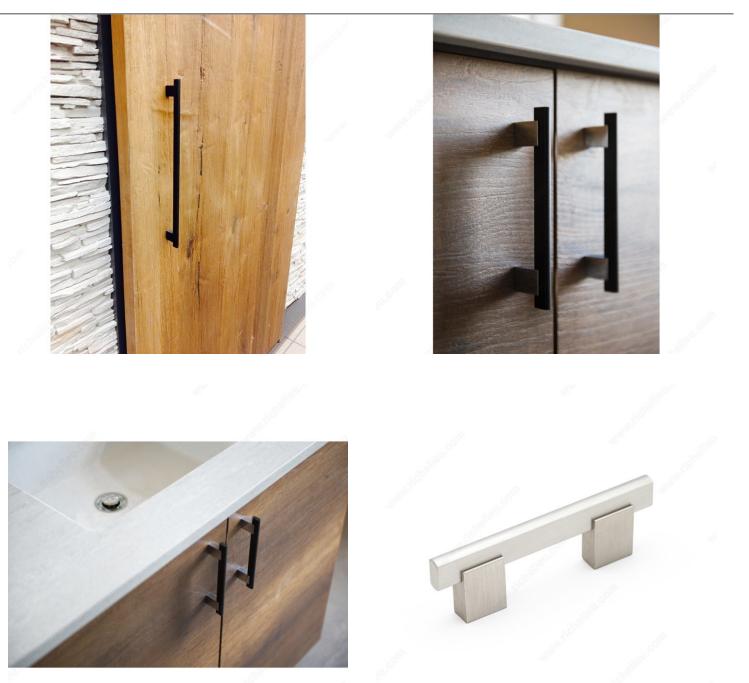

### DESCRIPTION

Clean lines characterize this sleek rectangular aluminum bar pull that rests on metal posts. Accentuate the modern theme of any room with this pull's timeless finishes and crisp design.

### **TECHNICAL SPECIFICATIONS**

| Product #                       | BP905096900             |
|---------------------------------|-------------------------|
| Pulls and Knobs Style           | Modern                  |
| Material                        | Aluminum, Zamak         |
| Width - Overall Dimensions      | 7/16 in*                |
| Screw/Nail                      | 8/32 in (Included)      |
| Color Group                     | Black Group             |
| Finish Number                   | 900                     |
| Suggested Price                 | From \$10.00 to \$15.00 |
| Projection - Overall Dimensions | 1 3/8 in*               |