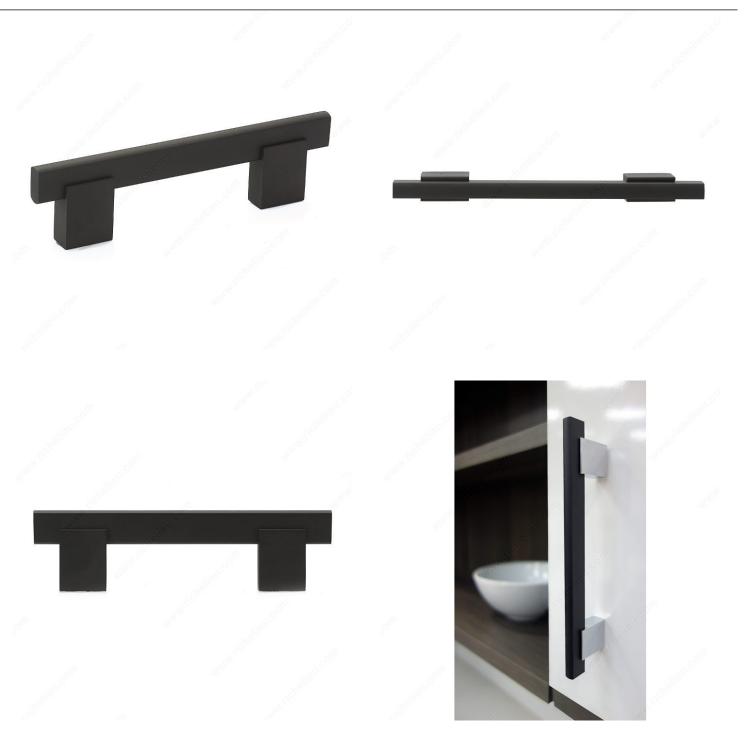

### DESCRIPTION

Clean lines characterize this sleek rectangular aluminum bar pull that rests on metal posts. Accentuate the modern theme of any room with this pull's timeless finishes and crisp design.

### **TECHNICAL SPECIFICATIONS**

| Product #                       | BP905096900             |
|---------------------------------|-------------------------|
| Pulls and Knobs Style           | Modern                  |
| Material                        | Aluminum, Zamak         |
| Width - Overall Dimensions      | 7/16 in*                |
| Screw/Nail                      | 8/32 in (Included)      |
| Color Group                     | Black Group             |
| Finish Number                   | 900                     |
| Suggested Price                 | From \$10.00 to \$15.00 |
| Projection - Overall Dimensions | 1 3/8 in*               |