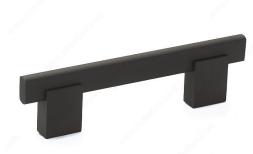

### DESCRIPTION

Clean lines characterize this sleek rectangular aluminum bar pull that rests on metal posts. Accentuate the modern theme of any room with this pull's timeless finishes and crisp design.

### **TECHNICAL SPECIFICATIONS**

| Product #                       | BP905096900             |
|---------------------------------|-------------------------|
| Pulls and Knobs Style           | Modern                  |
| Material                        | Aluminum, Zamak         |
| Width - Overall Dimensions      | 7/16 in*                |
| Screw/Nail                      | 8/32 in (Included)      |
| Color Group                     | Black Group             |
| Finish Number                   | 900                     |
| Suggested Price                 | From \$10.00 to \$15.00 |
| Projection - Overall Dimensions | 1 3/8 in*               |