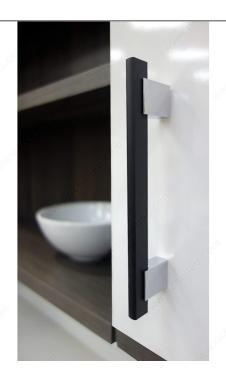

# **DESCRIPTION**

Clean lines characterize this sleek rectangular aluminum bar pull that rests on metal posts. Accentuate the modern theme of any room with this pull's timeless finishes and crisp design.