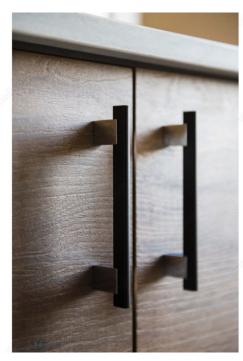

# **DESCRIPTION**

Clean lines characterize this sleek rectangular aluminum bar pull that rests on metal posts. Accentuate the modern theme of any room with this pull's timeless finishes and crisp design.

### **TECHNICAL SPECIFICATIONS**

| Product #                       | BP905128900             |
|---------------------------------|-------------------------|
| Pulls and Knobs Style           | Modern                  |
| Material                        | Aluminum, Zamak         |
| Width - Overall Dimensions      | 7/16 in*                |
| Screw/Nail                      | 8/32 in (Included)      |
| Color Group                     | Black Group             |
| Finish Number                   | 900                     |
| Suggested Price                 | From \$10.00 to \$15.00 |
| Projection - Overall Dimensions | 1 3/8 in*               |

# **PRODUCT PHOTOS**