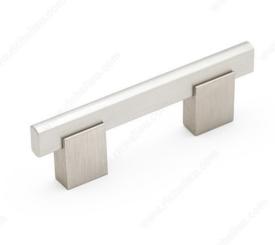

# **DESCRIPTION**

Clean lines characterize this sleek rectangular aluminum bar pull that rests on metal posts. Accentuate the modern theme of any room with this pull's timeless finishes and crisp design.

### **TECHNICAL SPECIFICATIONS**

| Product #                       | BP905128900             |
|---------------------------------|-------------------------|
| Pulls and Knobs Style           | Modern                  |
| Material                        | Aluminum, Zamak         |
| Width - Overall Dimensions      | 7/16 in*                |
| Screw/Nail                      | 8/32 in (Included)      |
| Color Group                     | Black Group             |
| Finish Number                   | 900                     |
| Suggested Price                 | From \$10.00 to \$15.00 |
| Projection - Overall Dimensions | 1 3/8 in*               |

# **PRODUCT PHOTOS**