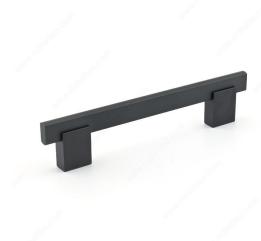

# Modern Metal and Aluminum Pull - 905

Product # BP905128900

**Type** 

Center to Center 5 1/32 in\*

Finish Matte Black

Length - Overall Dimensions 6 5/16 in\*

# **DESCRIPTION**

Clean lines characterize this sleek rectangular aluminum bar pull that rests on metal posts. Accentuate the modern theme of any room with this pull's timeless finishes and crisp design.

### **TECHNICAL SPECIFICATIONS**

| Product #                       | BP905128900             |
|---------------------------------|-------------------------|
| Pulls and Knobs Style           | Modern                  |
| Material                        | Aluminum, Zamak         |
| Width - Overall Dimensions      | 7/16 in*                |
| Screw/Nail                      | 8/32 in (Included)      |
| Color Group                     | Black Group             |
| Finish Number                   | 900                     |
| Suggested Price                 | From \$10.00 to \$15.00 |
| Projection - Overall Dimensions | 1 3/8 in*               |