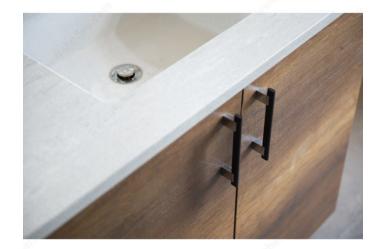

# **DESCRIPTION**

Clean lines characterize this sleek rectangular aluminum bar pull that rests on metal posts. Accentuate the modern theme of any room with this pull's timeless finishes and crisp design.

### **TECHNICAL SPECIFICATIONS**

| Product #                       | BP905128900             |
|---------------------------------|-------------------------|
| Pulls and Knobs Style           | Modern                  |
| Material                        | Aluminum, Zamak         |
| Width - Overall Dimensions      | 7/16 in*                |
| Screw/Nail                      | 8/32 in (Included)      |
| Color Group                     | Black Group             |
| Finish Number                   | 900                     |
| Suggested Price                 | From \$10.00 to \$15.00 |
| Projection - Overall Dimensions | 1 3/8 in*               |

# **PRODUCT PHOTOS**