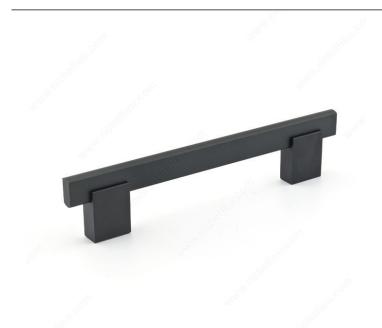

# Modern Metal and Aluminum Pull - 905

Product # BP905128900

**Type** 

Center to Center 5 1/32 in\*

Finish Matte Black

Length - Overall Dimensions 6 5/16 in\*

# **DESCRIPTION**

Clean lines characterize this sleek rectangular aluminum bar pull that rests on metal posts. Accentuate the modern theme of any room with this pull's timeless finishes and crisp design.

### **TECHNICAL SPECIFICATIONS**

| Product #                       | BP905128900             |
|---------------------------------|-------------------------|
| Pulls and Knobs Style           | Modern                  |
| Material                        | Aluminum, Zamak         |
| Width - Overall Dimensions      | 7/16 in*                |
| Screw/Nail                      | 8/32 in (Included)      |
| Color Group                     | Black Group             |
| Finish Number                   | 900                     |
| Suggested Price                 | From \$10.00 to \$15.00 |
| Projection - Overall Dimensions | 1 3/8 in*               |