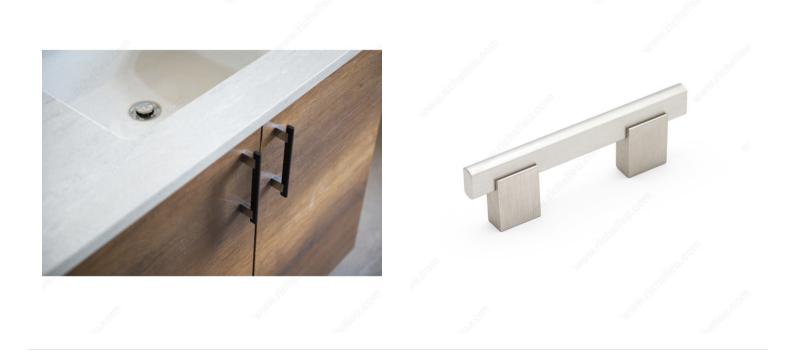

| Aluminum, Zamak         |
| Width - Overall Dimensions      | 7/16 in*                |
| Screw/Nail                      | 8/32 in (Included)      |
| Color Group                     | Black Group             |
| Finish Number                   | 900                     |
| Suggested Price                 | From \$15.00 to \$20.00 |
| Projection - Overall Dimensions | 1 3/8 in*               |

#### Disclaimer

Measures shown with an asterisk (\*) have been converted as per your preference. These are not the official measures. To view the measures specified by the manufacturer, <u>click here</u>.

### DISCLAIMER

Although our black finish is achieved through a rigorous process, it may show signs of normal usage faster than other finishes.

## **PRODUCT PHOTOS**