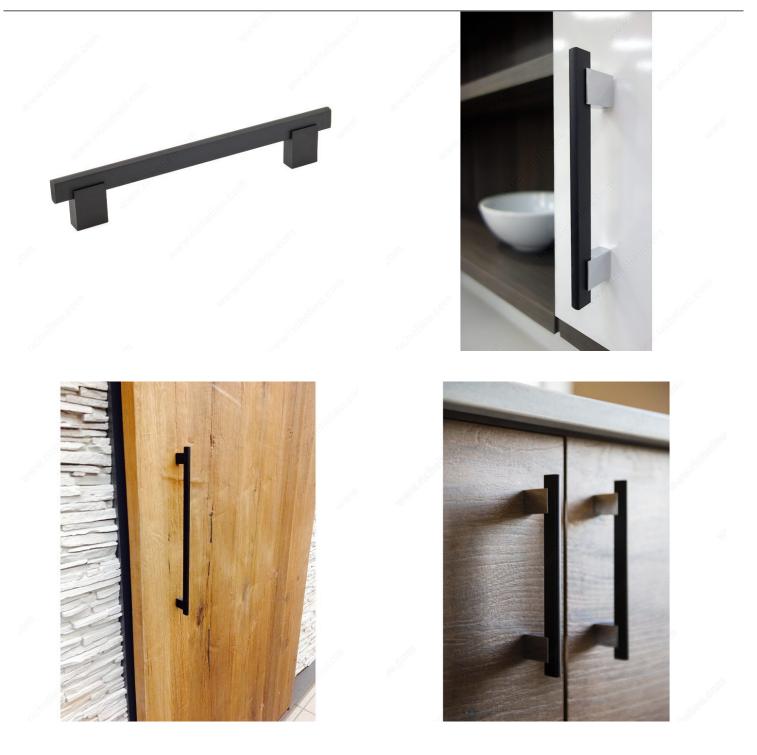

| Aluminum, Zamak         |
| Width - Overall Dimensions      | 7/16 in*                |
| Screw/Nail                      | 8/32 in (Included)      |
| Color Group                     | Black Group             |
| Finish Number                   | 900                     |
| Suggested Price                 | From \$15.00 to \$20.00 |
| Projection - Overall Dimensions | 1 3/8 in*               |

#### Disclaimer

Measures shown with an asterisk (\*) have been converted as per your preference. These are not the official measures. To view the measures specified by the manufacturer, <u>click here</u>.

### DISCLAIMER

Although our black finish is achieved through a rigorous process, it may show signs of normal usage faster than other finishes.

## **PRODUCT PHOTOS**