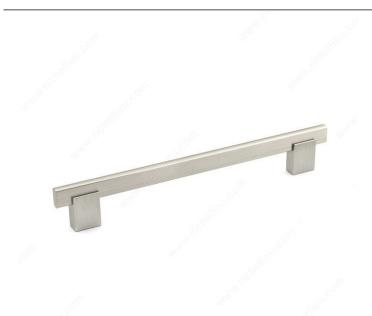

# Modern Metal and Aluminum Pull - 905

**Product #** BP905192195

**Type** 

Center to Center 7 9/16 in\*

Finish Brushed Nickel

Length - Overall Dimensions 8 13/16 in\*

## **DESCRIPTION**

Clean lines characterize this sleek rectangular aluminum bar pull that rests on metal posts. Accentuate the modern theme of any room with this pull's timeless finishes and crisp design.

### **TECHNICAL SPECIFICATIONS**

| Product #                       | BP905192195             |
|---------------------------------|-------------------------|
| Pulls and Knobs Style           | Modern                  |
| Material                        | Aluminum, Zamak         |
| Width - Overall Dimensions      | 7/16 in*                |
| Screw/Nail                      | 8/32 in (Included)      |
| Color Group                     | Gray and Chrome Group   |
| Finish Number                   | 195                     |
| Suggested Price                 | From \$15.00 to \$20.00 |
| Projection - Overall Dimensions | 1 3/8 in*               |