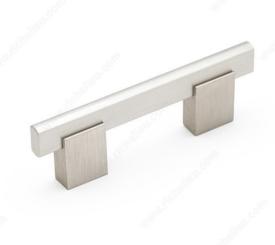

# Modern Metal and Aluminum Pull - 905

**Product #** BP905192195

**Type** 

Center to Center 7 9/16 in\*

Finish Brushed Nickel

Length - Overall Dimensions 8 13/16 in\*

## **DESCRIPTION**

Clean lines characterize this sleek rectangular aluminum bar pull that rests on metal posts. Accentuate the modern theme of any room with this pull's timeless finishes and crisp design.

### **TECHNICAL SPECIFICATIONS**

| Product #                       | BP905192195             |
|---------------------------------|-------------------------|
| Pulls and Knobs Style           | Modern                  |
| Material                        | Aluminum, Zamak         |
| Width - Overall Dimensions      | 7/16 in*                |
| Screw/Nail                      | 8/32 in (Included)      |
| Color Group                     | Gray and Chrome Group   |
| Finish Number                   | 195                     |
| Suggested Price                 | From \$15.00 to \$20.00 |
| Projection - Overall Dimensions | 1 3/8 in*               |

## **PRODUCT PHOTOS**