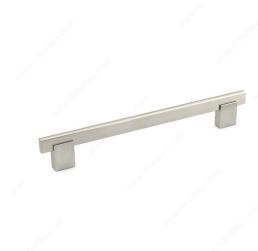

# Modern Metal and Aluminum Pull - 905

**Product #** BP905192195

**Type** 

Center to Center 7 9/16 in\*

Finish Brushed Nickel

Length - Overall Dimensions 8 13/16 in\*

## **DESCRIPTION**

Clean lines characterize this sleek rectangular aluminum bar pull that rests on metal posts. Accentuate the modern theme of any room with this pull's timeless finishes and crisp design.

### **TECHNICAL SPECIFICATIONS**

| Product #                       | BP905192195             |
|---------------------------------|-------------------------|
| Pulls and Knobs Style           | Modern                  |
| Material                        | Aluminum, Zamak         |
| Width - Overall Dimensions      | 7/16 in*                |
| Screw/Nail                      | 8/32 in (Included)      |
| Color Group                     | Gray and Chrome Group   |
| Finish Number                   | 195                     |
| Suggested Price                 | From \$15.00 to \$20.00 |
| Projection - Overall Dimensions | 1 3/8 in*               |