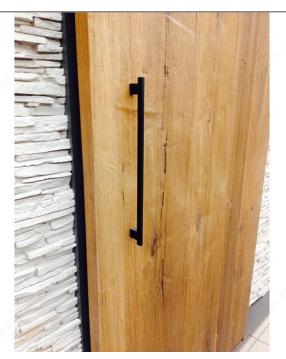

| Aluminum, Zamak         |
| Width - Overall Dimensions      | 7/16 in*                |
| Screw/Nail                      | 8/32 in (Included)      |
| Color Group                     | Black Group             |
| Finish Number                   | 900                     |
| Suggested Price                 | From \$20.00 to \$30.00 |
| Projection - Overall Dimensions | 1 3/8 in*               |

#### **Disclaimer**

Measures shown with an asterisk (\*) have been converted as per your preference. These are not the official measures. To view the measures specified by the manufacturer, <u>click here</u>.

### **DISCLAIMER**

Although our black finish is achieved through a rigorous process, it may show signs of normal usage faster than other finishes.

## **PRODUCT PHOTOS**