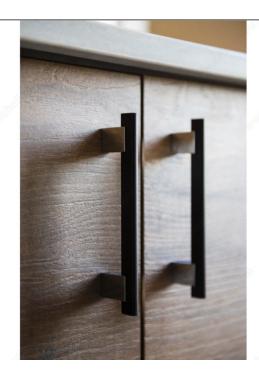

| Aluminum, Zamak         |
| Width - Overall Dimensions      | 7/16 in*                |
| Screw/Nail                      | 8/32 in (Included)      |
| Color Group                     | Black Group             |
| Finish Number                   | 900                     |
| Suggested Price                 | From \$20.00 to \$30.00 |
| Projection - Overall Dimensions | 1 3/8 in*               |

#### **Disclaimer**

Measures shown with an asterisk (\*) have been converted as per your preference. These are not the official measures. To view the measures specified by the manufacturer, <u>click here</u>.

### **DISCLAIMER**

Although our black finish is achieved through a rigorous process, it may show signs of normal usage faster than other finishes.

## **PRODUCT PHOTOS**