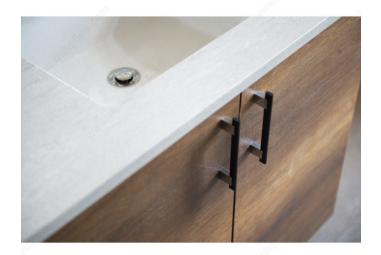

### **DESCRIPTION**

Clean lines characterize this sleek rectangular aluminum bar pull that rests on metal posts. Accentuate the modern theme of any room with this pull's timeless finishes and crisp design.

### **TECHNICAL SPECIFICATIONS**

| Product #                       | BP905320900             |
|---------------------------------|-------------------------|
| Pulls and Knobs Style           | Modern                  |
| Material                        | Aluminum, Zamak         |
| Width - Overall Dimensions      | 7/16 in*                |
| Screw/Nail                      | 8/32 in (Included)      |
| Color Group                     | Black Group             |
| Finish Number                   | 900                     |
| Suggested Price                 | From \$20.00 to \$30.00 |
| Projection - Overall Dimensions | 1 3/8 in*               |