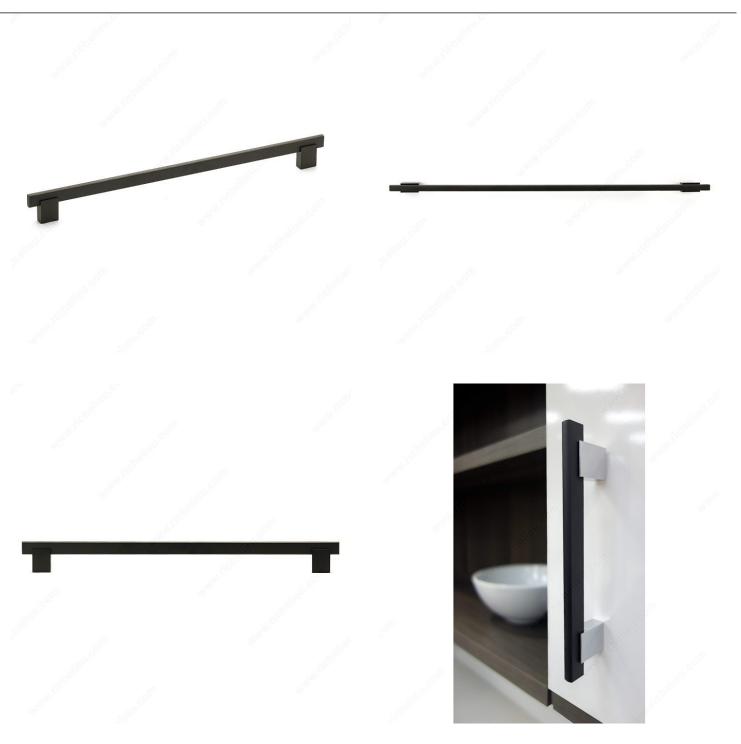

| Aluminum, Zamak         |
| Width - Overall Dimensions      | 7/16 in*                |
| Screw/Nail                      | 8/32 in (Included)      |
| Color Group                     | Black Group             |
| Finish Number                   | 900                     |
| Suggested Price                 | From \$20.00 to \$30.00 |
| Projection - Overall Dimensions | 1 3/8 in*               |

#### **Disclaimer**

Measures shown with an asterisk (\*) have been converted as per your preference. These are not the official measures. To view the measures specified by the manufacturer, <u>click here</u>.

### **DISCLAIMER**

Although our black finish is achieved through a rigorous process, it may show signs of normal usage faster than other finishes.

## **PRODUCT PHOTOS**