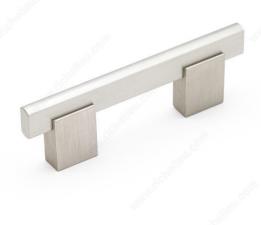

### **DESCRIPTION**

Clean lines characterize this sleek rectangular aluminum bar pull that rests on metal posts. Accentuate the modern theme of any room with this pull's timeless finishes and crisp design.

### **TECHNICAL SPECIFICATIONS**

| Product #                       | BP905320900             |
|---------------------------------|-------------------------|
| Pulls and Knobs Style           | Modern                  |
| Material                        | Aluminum, Zamak         |
| Width - Overall Dimensions      | 7/16 in*                |
| Screw/Nail                      | 8/32 in (Included)      |
| Color Group                     | Black Group             |
| Finish Number                   | 900                     |
| Suggested Price                 | From \$20.00 to \$30.00 |
| Projection - Overall Dimensions | 1 3/8 in*               |