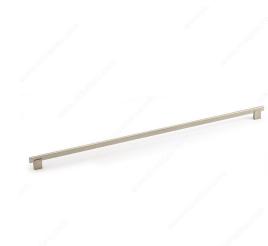

# Modern Metal and Aluminum Pull - 905

**Product #** BP905640195

Type Extra Long Pulls

Center to Center 25 1/4 in\*

Finish Brushed Nickel

Length - Overall Dimensions 26 1/2 in\*

## **DESCRIPTION**

Clean lines characterize this sleek rectangular aluminum bar pull that rests on metal posts. Accentuate the modern theme of any room with this pull's timeless finishes and crisp design.

### **TECHNICAL SPECIFICATIONS**

| Product #                       | BP905640195             |
|---------------------------------|-------------------------|
| Pulls and Knobs Style           | Modern                  |
| Material                        | Aluminum, Zamak         |
| Width - Overall Dimensions      | 7/16 in*                |
| Screw/Nail                      | 8/32 in (Included)      |
| Color Group                     | Gray and Chrome Group   |
| Finish Number                   | 195                     |
| Suggested Price                 | From \$40.00 to \$50.00 |
| Projection - Overall Dimensions | 1 3/8 in*               |