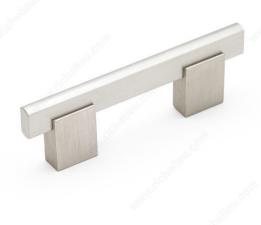

# Modern Metal and Aluminum Pull - 905

**Product #** BP905640195

Type Extra Long Pulls

Center to Center 25 1/4 in\*

Finish Brushed Nickel

Length - Overall Dimensions 26 1/2 in\*

## **DESCRIPTION**

Clean lines characterize this sleek rectangular aluminum bar pull that rests on metal posts. Accentuate the modern theme of any room with this pull's timeless finishes and crisp design.

### **TECHNICAL SPECIFICATIONS**

| Product #                       | BP905640195             |
|---------------------------------|-------------------------|
| Pulls and Knobs Style           | Modern                  |
| Material                        | Aluminum, Zamak         |
| Width - Overall Dimensions      | 7/16 in*                |
| Screw/Nail                      | 8/32 in (Included)      |
| Color Group                     | Gray and Chrome Group   |
| Finish Number                   | 195                     |
| Suggested Price                 | From \$40.00 to \$50.00 |
| Projection - Overall Dimensions | 1 3/8 in*               |

## **PRODUCT PHOTOS**