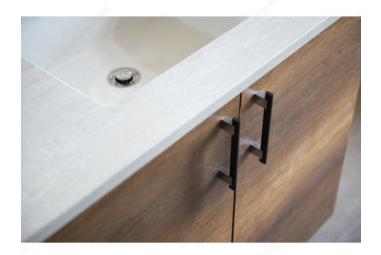

## **DESCRIPTION**

Clean lines characterize this sleek rectangular aluminum bar pull that rests on metal posts. Accentuate the modern theme of any room with this pull's timeless finishes and crisp design.

## **PRODUCT PHOTOS**