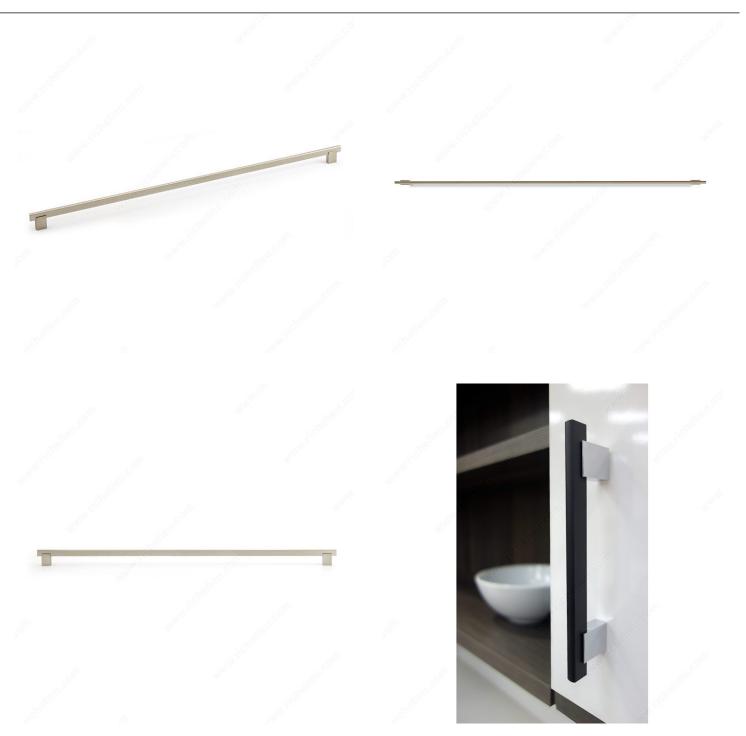

# Modern Metal and Aluminum Pull - 905

**Product #** BP905640195

Type Extra Long Pulls

Center to Center 25 1/4 in\*

Finish Brushed Nickel

Length - Overall Dimensions 26 1/2 in\*

## **DESCRIPTION**

Clean lines characterize this sleek rectangular aluminum bar pull that rests on metal posts. Accentuate the modern theme of any room with this pull's timeless finishes and crisp design.

### **TECHNICAL SPECIFICATIONS**

| Product #                       | BP905640195             |
|---------------------------------|-------------------------|
| Pulls and Knobs Style           | Modern                  |
| Material                        | Aluminum, Zamak         |
| Width - Overall Dimensions      | 7/16 in*                |
| Screw/Nail                      | 8/32 in (Included)      |
| Color Group                     | Gray and Chrome Group   |
| Finish Number                   | 195                     |
| Suggested Price                 | From \$40.00 to \$50.00 |
| Projection - Overall Dimensions | 1 3/8 in*               |