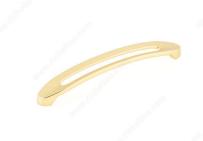

### **Modern Metal Pull - 9257**

Product # BP9257160165

Center to Center 6 5/16 in\*

Finish Brushed Gold

Length - Overall Dimensions 7 1/16 in\*

#### **DESCRIPTION**

The rounded ends and stylish cut out of this concave pull will enhance your furniture with a modern touch.