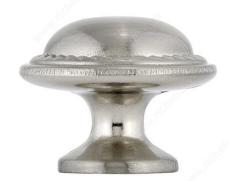

## **Traditional Metal Knob - 9283**

Product # BP92830195

Finish Brushed Nickel

#### **DESCRIPTION**

This classic metal knob consists of a flattened sphere circled by an elegant twisted rope motif. The perfect accent for your kitchen and bathroom cabinets.

### **TECHNICAL SPECIFICATIONS**

| Product #                       | BP92830195                 |
|---------------------------------|----------------------------|
| Pulls and Knobs Style           | Traditional                |
| Diameter - Overall Dimensions   | 1 5/32 in*                 |
| Material                        | Zamak                      |
| Complete Collection by Model    | All Collections, 1983/9283 |
| Base Diameter                   | 11/16 in*                  |
| Screw/Nail                      | M4 (Included)              |
| Color Group                     | Gray and Chrome Group      |
| Model                           | Village                    |
| Finish Number                   | 195                        |
| Suggested Price                 | From \$5.00 to \$10.00     |
| Projection - Overall Dimensions | 29/32 in*                  |