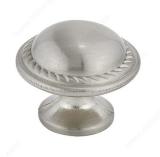

## **Traditional Metal Knob - 9283**

Product # BP92830195

Finish Brushed Nickel

#### **DESCRIPTION**

This classic metal knob consists of a flattened sphere circled by an elegant twisted rope motif. The perfect accent for your kitchen and bathroom cabinets.

### **TECHNICAL SPECIFICATIONS**

| Product #                       | BP92830195                 |
|---------------------------------|----------------------------|
| Pulls and Knobs Style           | Traditional                |
| Diameter - Overall Dimensions   | 1 5/32 in*                 |
| Material                        | Zamak                      |
| Complete Collection by Model    | All Collections, 1983/9283 |
| Base Diameter                   | 11/16 in*                  |
| Screw/Nail                      | M4 (Included)              |
| Color Group                     | Gray and Chrome Group      |
| Model                           | Village                    |
| Finish Number                   | 195                        |
| Suggested Price                 | From \$5.00 to \$10.00     |
| Projection - Overall Dimensions | 29/32 in*                  |