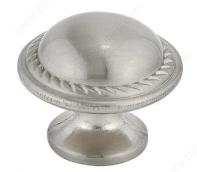

## **Traditional Metal Knob - 9283**

Product # BP92830195

Finish Brushed Nickel

#### **DESCRIPTION**

This classic metal knob consists of a flattened sphere circled by an elegant twisted rope motif. The perfect accent for your kitchen and bathroom cabinets.

### **TECHNICAL SPECIFICATIONS**

| Product #                       | BP92830195                 |
|---------------------------------|----------------------------|
| Pulls and Knobs Style           | Traditional                |
| Diameter - Overall Dimensions   | 1 5/32 in*                 |
| Material                        | Zamak                      |
| Complete Collection by Model    | All Collections, 1983/9283 |
| Base Diameter                   | 11/16 in*                  |
| Screw/Nail                      | M4 (Included)              |
| Color Group                     | Gray and Chrome Group      |
| Model                           | Village                    |
| Finish Number                   | 195                        |
| Suggested Price                 | From \$5.00 to \$10.00     |
| Projection - Overall Dimensions | 29/32 in*                  |