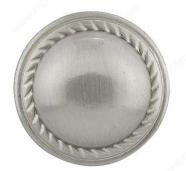

## **Traditional Metal Knob - 9283**

Product # BP92830195

Finish Brushed Nickel

#### **DESCRIPTION**

This classic metal knob consists of a flattened sphere circled by an elegant twisted rope motif. The perfect accent for your kitchen and bathroom cabinets.

### **TECHNICAL SPECIFICATIONS**

| Product #                       | BP92830195                 |
|---------------------------------|----------------------------|
| Pulls and Knobs Style           | Traditional                |
| Diameter - Overall Dimensions   | 1 5/32 in*                 |
| Material                        | Zamak                      |
| Complete Collection by Model    | All Collections, 1983/9283 |
| Base Diameter                   | 11/16 in*                  |
| Screw/Nail                      | M4 (Included)              |
| Color Group                     | Gray and Chrome Group      |
| Model                           | Village                    |
| Finish Number                   | 195                        |
| Suggested Price                 | From \$5.00 to \$10.00     |
| Projection - Overall Dimensions | 29/32 in*                  |