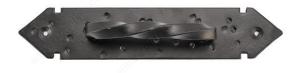

## **Traditional Forged Iron Pull - 9468**

**Product #** BP9468207900

### **DESCRIPTION**

Feel the uniqueness and the originality of this rustic twisted pull. Its nostalgic charm will enhance furniture and decor.

### **TECHNICAL SPECIFICATIONS**

| Product #                       | BP9468207900                                |
|---------------------------------|---------------------------------------------|
| Pulls and Knobs Style           | Traditional                                 |
| Туре                            | Barn Door Pulls, Surface Application Models |
| Center to Center                | 8 5/32 in*                                  |
| Finish                          | Matte Black                                 |
| Material                        | Forged Iron                                 |
| Length - Overall Dimensions     | 10 in*                                      |
| Width - Overall Dimensions      | 1 15/16 in*                                 |
| Screw/Nail                      | Wood Screw (Included)                       |
| Color Group                     | Black Group                                 |
| Model                           | Rustic                                      |
| Finish Number                   | 900                                         |
| Suggested Price                 | From \$20.00 to \$30.00                     |
| Projection - Overall Dimensions | 2 9/32 in*                                  |