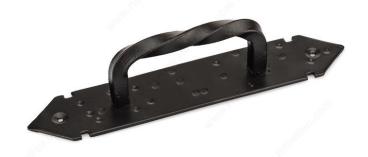

## **Traditional Forged Iron Pull - 9468**

**Product #** BP9468207900

### **DESCRIPTION**

Feel the uniqueness and the originality of this rustic twisted pull. Its nostalgic charm will enhance furniture and decor.

### **TECHNICAL SPECIFICATIONS**

| Product #                       | BP9468207900                                |
|---------------------------------|---------------------------------------------|
| Pulls and Knobs Style           | Traditional                                 |
| Туре                            | Barn Door Pulls, Surface Application Models |
| Center to Center                | 8 5/32 in*                                  |
| Finish                          | Matte Black                                 |
| Material                        | Forged Iron                                 |
| Length - Overall Dimensions     | 10 in*                                      |
| Width - Overall Dimensions      | 1 15/16 in*                                 |
| Screw/Nail                      | Wood Screw (Included)                       |
| Color Group                     | Black Group                                 |
| Model                           | Rustic                                      |
| Finish Number                   | 900                                         |
| Suggested Price                 | From \$20.00 to \$30.00                     |
| Projection - Overall Dimensions | 2 9/32 in*                                  |