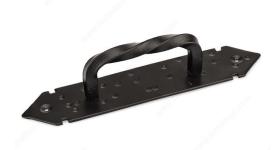

## **Traditional Forged Iron Pull - 9468**

**Product #** BP9468207900

### **DESCRIPTION**

Feel the uniqueness and the originality of this rustic twisted pull. Its nostalgic charm will enhance furniture and decor.

### **TECHNICAL SPECIFICATIONS**

| Product #                       | BP9468207900                                |
|---------------------------------|---------------------------------------------|
| Pulls and Knobs Style           | Traditional                                 |
| Туре                            | Barn Door Pulls, Surface Application Models |
| Center to Center                | 8 5/32 in*                                  |
| Finish                          | Matte Black                                 |
| Material                        | Forged Iron                                 |
| Length - Overall Dimensions     | 10 in*                                      |
| Width - Overall Dimensions      | 1 15/16 in*                                 |
| Screw/Nail                      | Wood Screw (Included)                       |
| Color Group                     | Black Group                                 |
| Model                           | Rustic                                      |
| Finish Number                   | 900                                         |
| Suggested Price                 | From \$20.00 to \$30.00                     |
| Projection - Overall Dimensions | 2 9/32 in*                                  |