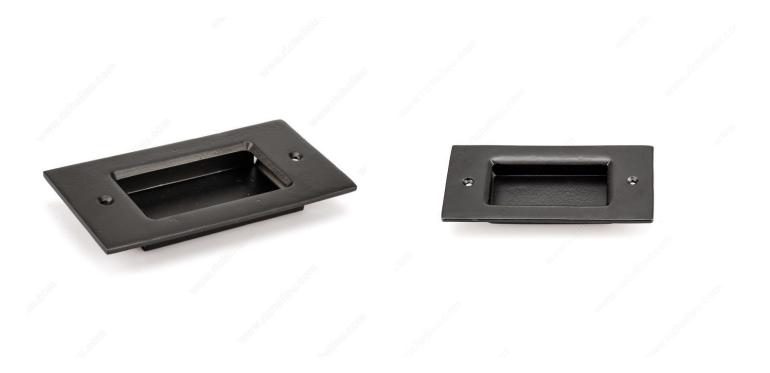

verall Dimensions        | 5 in*                           |
| Width - Overall Dimensions         | 2 15/32 in*                     |
| Screw/Nail                         | Wood Screw (Included)           |
| Color Group                        | Black Group                     |
| Model                              | Rustic                          |
| Finish Number                      | 900                             |
| Suggested Price                    | From \$15.00 to \$20.00         |
| Projection - Overall Dimensions    | 1/8 in*                         |

#### Disclaimer

Measures shown with an asterisk (\*) have been converted as per your preference. These are not the official measures. To view the measures specified by the manufacturer, <u>click here</u>.



# PRODUCT PHOTOS