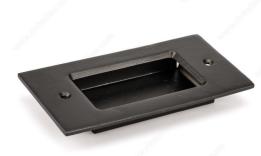

## **Traditional Recessed Forged Iron Pull - 9549**

Product # BP95495900

### DESCRIPTION

Create a dynamic look and a big wow factor with this rustic recessed pull. It is sure to make a statement in any home design.

### **TECHNICAL SPECIFICATIONS**

| Product #                          | BP95495900                      |
|------------------------------------|---------------------------------|
| Pulls and Knobs Style              | Traditional                     |
| Туре                               | Recessed Pulls, Barn Door Pulls |
| Center to Center                   | 4 3/32 in*                      |
| Finish                             | Matte Black                     |
| Material                           | Forged Iron                     |
| Milling Depth - Overall Dimensions | 1/2 in*                         |
| Length - Overall Dimensions        | 5 in*                           |
| Width - Overall Dimensions         | 2 15/32 in*                     |
| Screw/Nail                         | Wood Screw (Included)           |
| Color Group                        | Black Group                     |
| Model                              | Rustic                          |
| Finish Number                      | 900                             |
| Suggested Price                    | From \$15.00 to \$20.00         |
| Projection - Overall Dimensions    | 1/8 in*                         |