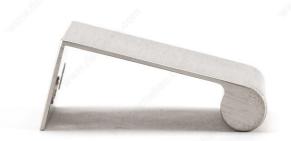

## Modern Aluminum Edge Pull - 9696

Product # BP969625170

Center to Center 31/32 in\*

Finish Stainless Steel

Length - Overall Dimensions 1 9/16 in\*

## **DESCRIPTION**

A modern Richelieu pull with a metal edge. Ideal for giving your kitchen or bathroom a minimalist and urban style. Please note that the 16 3/8 in (416 mm) edge pull has two center-to-center measurements: 7 9/16 in (192 mm) and 16 3/8 in (416 mm).

## **TECHNICAL SPECIFICATIONS**

| Product #                       | BP969625170            |
|---------------------------------|------------------------|
| Pulls and Knobs Style           | Modern                 |
| Туре                            | Edge Pulls             |
| Material                        | Aluminum               |
| Complete Collection by Model    | All Collections, 9696  |
| Width - Overall Dimensions      | 25/32 in*              |
| Screw/Nail                      | Wood Screw (Included)  |
| Color Group                     | Gray and Chrome Group  |
| Model                           | Modern                 |
| Finish Number                   | 170                    |
| Suggested Price                 | From \$5.00 to \$10.00 |
| Projection - Overall Dimensions | 1 13/16 in*            |