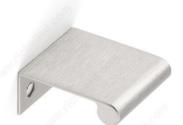

## Modern Aluminum Edge Pull - 9696

Product # BP969625170

Center to Center 31/32 in\*

Finish Stainless Steel

Length - Overall Dimensions 1 9/16 in\*

## **DESCRIPTION**

A modern Richelieu pull with a metal edge. Ideal for giving your kitchen or bathroom a minimalist and urban style. Please note that the 16 3/8 in (416 mm) edge pull has two center-to-center measurements: 7 9/16 in (192 mm) and 16 3/8 in (416 mm).

## **TECHNICAL SPECIFICATIONS**

| Product #                       | BP969625170            |
|---------------------------------|------------------------|
| Pulls and Knobs Style           | Modern                 |
| Туре                            | Edge Pulls             |
| Material                        | Aluminum               |
| Complete Collection by Model    | All Collections, 9696  |
| Width - Overall Dimensions      | 25/32 in*              |
| Screw/Nail                      | Wood Screw (Included)  |
| Color Group                     | Gray and Chrome Group  |
| Model                           | Modern                 |
| Finish Number                   | 170                    |
| Suggested Price                 | From \$5.00 to \$10.00 |
| Projection - Overall Dimensions | 1 13/16 in*            |