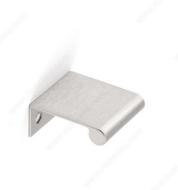

## Modern Aluminum Edge Pull - 9696

Product # BP969625170

Center to Center 31/32 in\*

Finish Stainless Steel

Length - Overall Dimensions 1 9/16 in\*

## **DESCRIPTION**

A modern Richelieu pull with a metal edge. Ideal for giving your kitchen or bathroom a minimalist and urban style. Please note that the 16 3/8 in (416 mm) edge pull has two center-to-center measurements: 7 9/16 in (192 mm) and 16 3/8 in (416 mm).

## **TECHNICAL SPECIFICATIONS**

| Product #                       | BP969625170            |
|---------------------------------|------------------------|
| Pulls and Knobs Style           | Modern                 |
| Туре                            | Edge Pulls             |
| Material                        | Aluminum               |
| Complete Collection by Model    | All Collections, 9696  |
| Width - Overall Dimensions      | 25/32 in*              |
| Screw/Nail                      | Wood Screw (Included)  |
| Color Group                     | Gray and Chrome Group  |
| Model                           | Modern                 |
| Finish Number                   | 170                    |
| Suggested Price                 | From \$5.00 to \$10.00 |
| Projection - Overall Dimensions | 1 13/16 in*            |