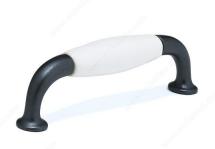

## Traditional Ceramic and Metal Pull - 9700

Product # BP970090630

Finish Anthracite / White

#### DESCRIPTION

This classic metal and ceramic pull has traditional details that give your room an elegant appeal. Convey a feeling of subtle luxury in your home.

### **TECHNICAL SPECIFICATIONS**

| Product #                       | BP970090630                 |
|---------------------------------|-----------------------------|
| Pulls and Knobs Style           | Traditional                 |
| Туре                            | Porcelain and Ceramic Model |
| Center to Center                | 3 25/32 in*                 |
| Material                        | Metal, Ceramic              |
| Length - Overall Dimensions     | 4 11/32 in*                 |
| Width - Overall Dimensions      | 21/32 in*                   |
| Screw/Nail                      | 8/32 in (Included)          |
| Color Group                     | Black Group, White Group    |
| Model                           | Country Style               |
| Finish Number                   | 30, 906                     |
| Suggested Price                 | From \$5.00 to \$10.00      |
| Projection - Overall Dimensions | 1 5/16 in*                  |