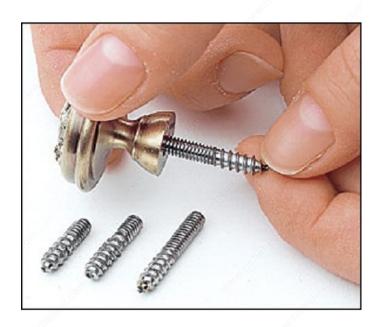

rand                                      | Richelieu                                                        |
| Types                                      | Screws, Dowels                                                   |
| Threading                                  | Not available                                                    |
| Standards and Certifications               | Not Certified                                                    |
| Thread Count (PITCH/TPI) - Assembly Screws | 0.7                                                              |

## Disclaimer

Measures shown with an asterisk (\*) have been converted as per your preference. These are not the official measures. To view the measures specified by the manufacturer, <u>click here</u>.



## PRODUCT PHOTOS