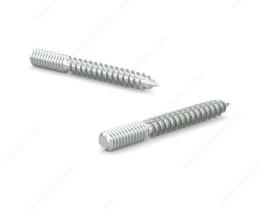

Product # BPHZM435

## **TECHNICAL SPECIFICATIONS**

| Product #                                  | BPHZM435                                                         |
|--------------------------------------------|------------------------------------------------------------------|
| Specific Application                       | Wood Railing and Stair, Furniture Assembly, Table and Chair Legs |
| Material                                   | Steel                                                            |
| Screw Size                                 | M4                                                               |
| Point Type                                 | Regular Wood                                                     |
| Thread Count (Pitch/TPI)                   | 0.7                                                              |
| Thread Type                                | Coarse Wood/Machine Thread                                       |
| Length                                     | 1 3/8 in*                                                        |
| Finish                                     | Zinc                                                             |
| Brand                                      | Richelieu                                                        |
| Types                                      | Screws, Dowels                                                   |
| Threading                                  | Not available                                                    |
| Standards and Certifications               | Not Certified                                                    |
| Thread Count (PITCH/TPI) - Assembly Screws | 0.7                                                              |