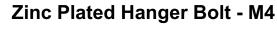

Product # BPHZM435

## **TECHNICAL SPECIFICATIONS**

| Product #                                  | BPHZM435                                                         |
|--------------------------------------------|------------------------------------------------------------------|
| Specific Application                       | Wood Railing and Stair, Furniture Assembly, Table and Chair Legs |
| Material                                   | Steel                                                            |
| Screw Size                                 | M4                                                               |
| Point Type                                 | Regular Wood                                                     |
| Thread Count (Pitch/TPI)                   | 0.7                                                              |
| Thread Type                                | Coarse Wood/Machine Thread                                       |
| Length                                     | 1 3/8 in*                                                        |
| Finish                                     | Zinc                                                             |
| Brand                                      | Richelieu                                                        |
| Types                                      | Screws, Dowels                                                   |
| Threading                                  | Not available                                                    |
| Standards and Certifications               | Not Certified                                                    |
| Thread Count (PITCH/TPI) - Assembly Screws | 0.7                                                              |