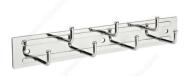

## **Rev-A-Shelf screw-on Belt Rack**

Product # BRC12NSCR

Finish Chrome

#### 7 hooks will accommodate multiple belts

If you are looking for a belt organizer, we have you covered with this Rev A Shelf static belt rack. Made in heavy gauge plated metal this rack can be installed inside your closet unit (left or right) or on any flat surface with 2 screws.

### **ADVANTAGES AND BENEFITS**

7 hooks will accommodate multiple belts Mounts to any flat surface Heavy gauge plated metal construction Make sure to have enough space underneath because of the belts' height. Rev A Shelf limited lifetime warranty

### **TECHNICAL SPECIFICATIONS**

| Product #                                      | BRC12NSCR     |
|------------------------------------------------|---------------|
| Product Dimensions - Height                    | 1 3/4 in      |
| Product Dimensions - Depth                     | 11 3/4 in     |
| Product Dimensions - Width                     | 1 7/8 in      |
| Material                                       | Steel         |
| Number of hooks                                | 7             |
| Interior Dim. Required - Width -<br>Frameless  | Min. 1 7/8 in |
| Interior Dim. Required - Width - With<br>Frame | Min. 1 7/8 in |
| Application                                    | Belts         |
| Type of Cabinet                                | Closet        |