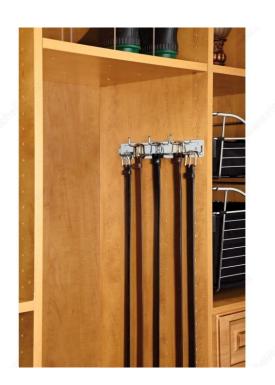

#### 7 hooks will accommodate multiple belts

If you are looking for a belt organizer, we have you covered with this Rev A Shelf static belt rack. Made in heavy gauge plated metal this rack can be installed inside your closet unit (left or right) or on any flat surface with 2 screws.

### **ADVANTAGES AND BENEFITS**

7 hooks will accommodate multiple belts Mounts to any flat surface Heavy gauge plated metal construction Make sure to have enough space underneath because of the belts' height. Rev A Shelf limited lifetime warranty