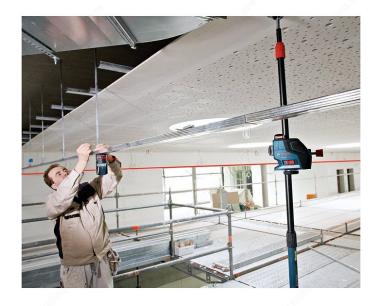

# **Telescoping Pole System for Laser Tools**

Product # BSBP350

### DESCRIPTION

- Complete laser tool positioning system.
- Swiveling threaded mount (1/4-20) for attachment of line or point layout laser.
- Quick-set clamp Easy placement at virtually any height between floor and ceiling.
- Accepts optional Bosch WM1 Universal Mount and its micro-fine height adjustment system.
- Pole range of 4.6 11.5 ft.
- Fast and easy set-up Rotation of pole sections sets positions.
- Anti-slip surface on foot and ball-jointed head plate for secure placement at floor and ceiling.

### **ADVANTAGES AND BENEFITS**

Works With: GLL2-50, GPL3-3, GPL3T, GLL-240, BSGLL210, GPL2 2, GPL5 5, GCL 25, GLL 2-15, GLL3-50, GCL 25

## IMPORTANT INFORMATION

- Height: 11.5" - Height Adjustment Range: 4.6 - 11.5 feet - Mount Threading: 1/4-20