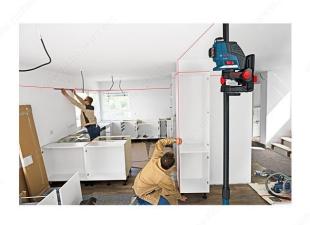

### DESCRIPTION

- Complete laser tool positioning system.
- Swiveling threaded mount (1/4-20) for attachment of line or point layout laser.
- Quick-set clamp Easy placement at virtually any height between floor and ceiling.
- Accepts optional Bosch WM1 Universal Mount and its micro-fine height adjustment system.
- Pole range of 4.6 11.5 ft.
- Fast and easy set-up Rotation of pole sections sets positions.
- Anti-slip surface on foot and ball-jointed head plate for secure placement at floor and ceiling.

### **ADVANTAGES AND BENEFITS**

Works With: GLL2-50, GPL3-3, GPL3T, GLL-240, BSGLL210, GPL2 2, GPL5 5, GCL 25, GLL 2-15, GLL3-50, GCL 25