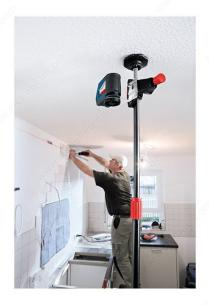

### DESCRIPTION

- Complete laser tool positioning system.
- Swiveling threaded mount (1/4-20) for attachment of line or point layout laser.
- Quick-set clamp Easy placement at virtually any height between floor and ceiling.
- Accepts optional Bosch WM1 Universal Mount and its micro-fine height adjustment system.
- Pole range of 4.6 11.5 ft.
- Fast and easy set-up Rotation of pole sections sets positions.
- Anti-slip surface on foot and ball-jointed head plate for secure placement at floor and ceiling.

### **ADVANTAGES AND BENEFITS**

Works With: GLL2-50, GPL3-3, GPL3T, GLL-240, BSGLL210, GPL2 2, GPL5 5, GCL 25, GLL 2-15, GLL3-50, GCL 25