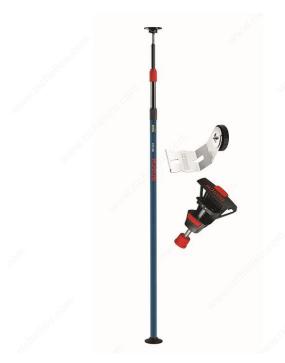

# **Telescoping Pole System for Laser Tools**

Product # BSBP350

### DESCRIPTION

- Complete laser tool positioning system.
- Swiveling threaded mount (1/4-20) for attachment of line or point layout laser.
- Quick-set clamp Easy placement at virtually any height between floor and ceiling.
- Accepts optional Bosch WM1 Universal Mount and its micro-fine height adjustment system.
- Pole range of 4.6 11.5 ft.
- Fast and easy set-up Rotation of pole sections sets positions.
- Anti-slip surface on foot and ball-jointed head plate for secure placement at floor and ceiling.

# **INCLUDED PRODUCT(S)**

- 1 Telescoping Pole - 1 Tool Mount - 1 Mount Clamp

## IMPORTANT INFORMATION

- Height: 11.5" - Height Adjustment Range: 4.6 - 11.5 feet - Mount Threading: 1/4-20