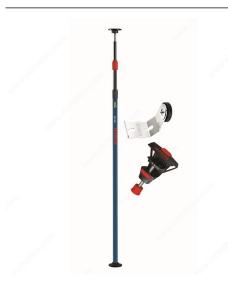

# **Telescoping Pole System for Laser Tools**

Product # BSBP350

### DESCRIPTION

- Complete laser tool positioning system.
- Swiveling threaded mount (1/4-20) for attachment of line or point layout laser.
- Quick-set clamp Easy placement at virtually any height between floor and ceiling.
- Accepts optional Bosch WM1 Universal Mount and its micro-fine height adjustment system.
- Pole range of 4.6 11.5 ft.
- Fast and easy set-up Rotation of pole sections sets positions.
- Anti-slip surface on foot and ball-jointed head plate for secure placement at floor and ceiling.

# **INCLUDED PRODUCT(S)**

- 1 Telescoping Pole - 1 Tool Mount - 1 Mount Clamp

## IMPORTANT INFORMATION

- Height: 11.5" - Height Adjustment Range: 4.6 - 11.5 feet - Mount Threading: 1/4-20