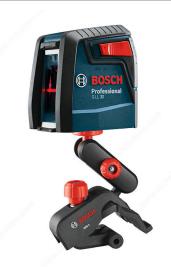

#### DESCRIPTION

The GLL 30 Self-Leveling Cross-Line Laser projects two lines, making a cross-line projection for a wide array of leveling and alignment applications. This versatility makes it more valuable than a typical line laser. With top-notch accuracy and one-switch operation, leveling and alignment tasks are done quickly and correctly. The laser lines are visible up to 30 ft. The Smart Pendulum System self-levels and indicates out-of-level conditions to help ensure an accurate layout, it also locks the lines at any angle. The pendulum system locks when the device is switched off to ensure secure tool transport. The included MM 2 Flexible Mounting Device provides microfine height adjustment and allows the laser to be clamped on virtually any surface from 1/2" to 2-1/4" in thickness, for level lines at any height.

### ADVANTAGES AND BENEFITS

-Cross-line mode -- projects two very bright lines that are perfectly level -MM 2 Flexible Mounting Device -- clamps to multiple surfaces and provides microfine height adjustment -Smart Pendulum System -- self-levels and indicates out-of-level conditions -Secure transport -- pendulum locks when switched off -Manual mode -- tilt the laser to use the lines at any angle -Ergonomic, compact and lightweight -- easy to use, easy to store -Features 1/4 In.-20 tripod thread -- for use with MM 2 mount, BM 3 Magnetic Mounting Bracket or tripod -Versatile clamp -- stable grip on thin and thick surfaces (from 1/2" to 2-1/4" thick) -Manual mode -- locks line for use at any angle

# **INCLUDED PRODUCT(S)**

(1) MM 2 Flexible Mounting Device (2) AA Batteries