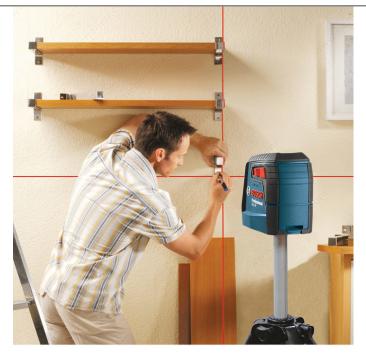

#### DESCRIPTION

The GLL 30 Self-Leveling Cross-Line Laser projects two lines, making a cross-line projection for a wide array of leveling and alignment applications. This versatility makes it more valuable than a typical line laser. With top-notch accuracy and one-switch operation, leveling and alignment tasks are done quickly and correctly. The laser lines are visible up to 30 ft. The Smart Pendulum System self-levels and indicates out-of-level conditions to help ensure an accurate layout, it also locks the lines at any angle. The pendulum system locks when the device is switched off to ensure secure tool transport. The included MM 2 Flexible Mounting Device provides microfine height adjustment and allows the laser to be clamped on virtually any surface from 1/2" to 2-1/4" in thickness, for level lines at any height.

### ADVANTAGES AND BENEFITS

-Cross-line mode -- projects two very bright lines that are perfectly level -MM 2 Flexible Mounting Device -- clamps to multiple surfaces and provides microfine height adjustment -Smart Pendulum System -- self-levels and indicates out-of-level conditions -Secure transport -- pendulum locks when switched off -Manual mode -- tilt the laser to use the lines at any angle -Ergonomic, compact and lightweight -- easy to use, easy to store -Features 1/4 In.-20 tripod thread -- for use with MM 2 mount, BM 3 Magnetic Mounting Bracket or tripod -Versatile clamp -- stable grip on thin and thick surfaces (from 1/2" to 2-1/4" thick) -Manual mode -- locks line for use at any angle