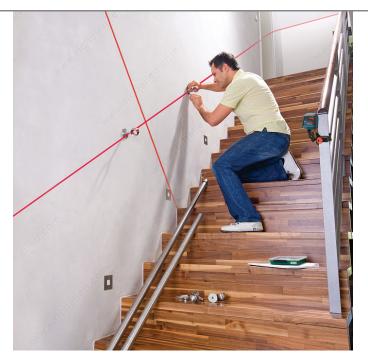

#### DESCRIPTION

The GLL 30 Self-Leveling Cross-Line Laser projects two lines, making a cross-line projection for a wide array of leveling and alignment applications. This versatility makes it more valuable than a typical line laser. With top-notch accuracy and one-switch operation, leveling and alignment tasks are done quickly and correctly. The laser lines are visible up to 30 ft. The Smart Pendulum System self-levels and indicates out-of-level conditions to help ensure an accurate layout, it also locks the lines at any angle. The pendulum system locks when the device is switched off to ensure secure tool transport. The included MM 2 Flexible Mounting Device provides microfine height adjustment and allows the laser to be clamped on virtually any surface from 1/2" to 2-1/4" in thickness, for level lines at any height.

### ADVANTAGES AND BENEFITS

-Cross-line mode -- projects two very bright lines that are perfectly level -MM 2 Flexible Mounting Device -- clamps to multiple surfaces and provides microfine height adjustment -Smart Pendulum System -- self-levels and indicates out-of-level conditions -Secure transport -- pendulum locks when switched off -Manual mode -- tilt the laser to use the lines at any angle -Ergonomic, compact and lightweight -- easy to use, easy to store -Features 1/4 In.-20 tripod thread -- for use with MM 2 mount, BM 3 Magnetic Mounting Bracket or tripod -Versatile clamp -- stable grip on thin and thick surfaces (from 1/2" to 2-1/4" thick) -Manual mode -- locks line for use at any angle