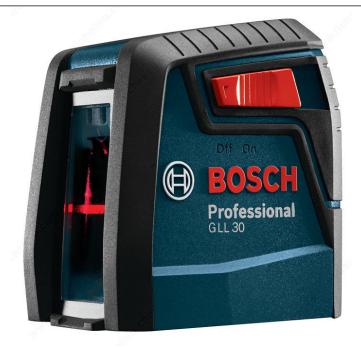

#### DESCRIPTION

The GLL 30 Self-Leveling Cross-Line Laser projects two lines, making a cross-line projection for a wide array of leveling and alignment applications. This versatility makes it more valuable than a typical line laser. With top-notch accuracy and one-switch operation, leveling and alignment tasks are done quickly and correctly. The laser lines are visible up to 30 ft. The Smart Pendulum System self-levels and indicates out-of-level conditions to help ensure an accurate layout, it also locks the lines at any angle. The pendulum system locks when the device is switched off to ensure secure tool transport. The included MM 2 Flexible Mounting Device provides microfine height adjustment and allows the laser to be clamped on virtually any surface from 1/2" to 2-1/4" in thickness, for level lines at any height.

### ADVANTAGES AND BENEFITS

-Cross-line mode -- projects two very bright lines that are perfectly level -MM 2 Flexible Mounting Device -- clamps to multiple surfaces and provides microfine height adjustment -Smart Pendulum System -- self-levels and indicates out-of-level conditions -Secure transport -- pendulum locks when switched off -Manual mode -- tilt the laser to use the lines at any angle -Ergonomic, compact and lightweight -- easy to use, easy to store -Features 1/4 In.-20 tripod thread -- for use with MM 2 mount, BM 3 Magnetic Mounting Bracket or tripod -Versatile clamp -- stable grip on thin and thick surfaces (from 1/2" to 2-1/4" thick) -Manual mode -- locks line for use at any angle