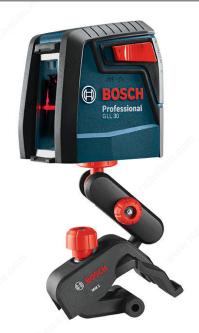

#### DESCRIPTION

The GLL 30 Self-Leveling Cross-Line Laser projects two lines, making a cross-line projection for a wide array of leveling and alignment applications. This versatility makes it more valuable than a typical line laser. With top-notch accuracy and one-switch operation, leveling and alignment tasks are done quickly and correctly. The laser lines are visible up to 30 ft. The Smart Pendulum System self-levels and indicates out-of-level conditions to help ensure an accurate layout, it also locks the lines at any angle. The pendulum system locks when the device is switched off to ensure secure tool transport. The included MM 2 Flexible Mounting Device provides microfine height adjustment and allows the laser to be clamped on virtually any surface from 1/2" to 2-1/4" in thickness, for level lines at any height.

### ADVANTAGES AND BENEFITS

-Cross-line mode -- projects two very bright lines that are perfectly level -MM 2 Flexible Mounting Device -- clamps to multiple surfaces and provides microfine height adjustment -Smart Pendulum System -- self-levels and indicates out-of-level conditions -Secure transport -- pendulum locks when switched off -Manual mode -- tilt the laser to use the lines at any angle -Ergonomic, compact and lightweight -- easy to use, easy to store -Features 1/4 In.-20 tripod thread -- for use with MM 2 mount, BM 3 Magnetic Mounting Bracket or tripod -Versatile clamp -- stable grip on thin and thick surfaces (from 1/2" to 2-1/4" thick) -Manual mode -- locks line for use at any angle

# **INCLUDED PRODUCT(S)**

(1) MM 2 Flexible Mounting Device (2) AA Batteries