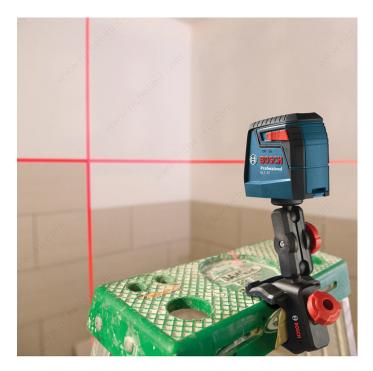

#### DESCRIPTION

The GLL 30 Self-Leveling Cross-Line Laser projects two lines, making a cross-line projection for a wide array of leveling and alignment applications. This versatility makes it more valuable than a typical line laser. With top-notch accuracy and one-switch operation, leveling and alignment tasks are done quickly and correctly. The laser lines are visible up to 30 ft. The Smart Pendulum System self-levels and indicates out-of-level conditions to help ensure an accurate layout, it also locks the lines at any angle. The pendulum system locks when the device is switched off to ensure secure tool transport. The included MM 2 Flexible Mounting Device provides microfine height adjustment and allows the laser to be clamped on virtually any surface from 1/2" to 2-1/4" in thickness, for level lines at any height.

### ADVANTAGES AND BENEFITS

-Cross-line mode -- projects two very bright lines that are perfectly level -MM 2 Flexible Mounting Device -- clamps to multiple surfaces and provides microfine height adjustment -Smart Pendulum System -- self-levels and indicates out-of-level conditions -Secure transport -- pendulum locks when switched off -Manual mode -- tilt the laser to use the lines at any angle -Ergonomic, compact and lightweight -- easy to use, easy to store -Features 1/4 In.-20 tripod thread -- for use with MM 2 mount, BM 3 Magnetic Mounting Bracket or tripod -Versatile clamp -- stable grip on thin and thick surfaces (from 1/2" to 2-1/4" thick) -Manual mode -- locks line for use at any angle

# **INCLUDED PRODUCT(S)**

(1) MM 2 Flexible Mounting Device (2) AA Batteries