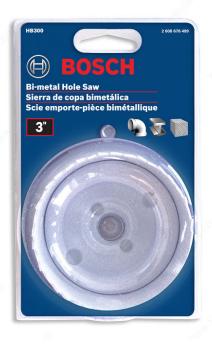

## **Bi-Metal Hole Saw**

Product # BSHB200

## DESCRIPTION

Ideal for cutting wood, laminate, sheet metal, thick metal, stainless steel, and plastic.

- Teeth in cobalt alloy (8%) for longer life and higher heat resistance.
- Works with standard or Quick Change mandrels (Quick Change requires adapters).
- Reinforced shoulder for added strength and longer life.
- Progressor (TM) tooth design cuts faster and last longer.
- 10° cutting angle for high performance.

## **TECHNICAL SPECIFICATIONS**

| Product #         | BSHB200  |
|-------------------|----------|
| Hole Saw Diameter | 2 in     |
| Cutting Depth     | 1.6 in   |
| Material          | Bi-Metal |
| Brand             | Bosch    |