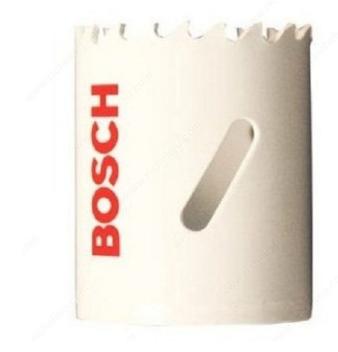

## **Bi-Metal Hole Saw**

Product # BSHB200

## DESCRIPTION

Ideal for cutting wood, laminate, sheet metal, thick metal, stainless steel, and plastic.

- Teeth in cobalt alloy (8%) for longer life and higher heat resistance.
- Works with standard or Quick Change mandrels (Quick Change requires adapters).
- Reinforced shoulder for added strength and longer life.
- Progressor (TM) tooth design cuts faster and last longer.
- 10° cutting angle for high performance.

## **TECHNICAL SPECIFICATIONS**

| Product #         | BSHB200  |
|-------------------|----------|
| Hole Saw Diameter | 2 in     |
| Cutting Depth     | 1.6 in   |
| Material          | Bi-Metal |
| Brand             | Bosch    |