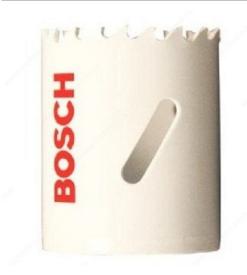

## **Bi-Metal Hole Saw**

Product # BSHB200

## DESCRIPTION

Ideal for cutting wood, laminate, sheet metal, thick metal, stainless steel, and plastic.

- Teeth in cobalt alloy (8%) for longer life and higher heat resistance.
- Works with standard or Quick Change mandrels (Quick Change requires adapters).
- Reinforced shoulder for added strength and longer life.
- Progressor (TM) tooth design cuts faster and last longer.
- 10° cutting angle for high performance.

## **TECHNICAL SPECIFICATIONS**

| Product #         | BSHB200  |
|-------------------|----------|
| Hole Saw Diameter | 2 in     |
| Cutting Depth     | 1.6 in   |
| Material          | Bi-Metal |
| Brand             | Bosch    |